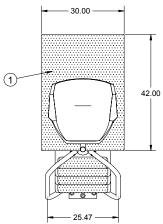

## **Cantilever Lifeguard Stand**

**TOP VIEW** 

NOTE: SETBACK DISTANCE FROM POOL EDGE TO BE DETERMINED BY LOCAL GOVERNMENT REGULATIONS. S.R. SMITH CANNOT GUARANTEE CUSTOMER'S CONCRETE OR THICKNESS

**BACK VIEW** 

### **Specifications:**

- Footboard: The observation platform (footboard) of the Cantilever Lifeguard Stand measures 1-3/4" x 30 x 42 (44.5mm x 762 x 1067) and is a solid laminated fir core covered with fiberglass-reinforced acrylic. The top surface is a non-skid sanded tread.
- Support Column and Steps: The support column is made from 5" (127mm) dia. schedule 40 carbon steel pipe with 3/8" (9.5mm) thick carbon steel top and bottom plates. Flanges are gusseted to the support pipe with 1/4" (6.4mm) carbon steel plates. Four (4) steps are mounted to the frame. The steps are welded to the support column and are covered with self-adhesive non-slip pads. The assembly is primed and ready for topcoat.
- Handrails: Two (2) handrails extend the length of support column and bolt to pipe adapters welded to the column. The handrails are made of 1-5/8" O.D. x 049 (41.3mm x 1.25) wall, type 304 polished stainless steel.
- Swivel Stand w/ Umbrella Holder: The base column of the swivel stand assembly is constructed of 1.90" O.D. x .065" wall (48.25mm x 1.65) type 304 stainless steel. At the lower end of the column is affixed a .25" (6.4mm) stainless steel plate which serves as a mounting flange. This flange is attached in tandem with the observation platform (footboard) to the platform supports. A 1.90" O.D. x .065 wall (48.25mm x 1.65) type 304 stainless steel tube is bent and affixed to the rear of the seat base column and serves as an umbrella holder.
- Seat w/ Swivel: A special swivel mechanism is attached to the upper end of the swivel stand base column to allow for a 360° rotation of the contoured, low-side fiberglass seat.
- Anchor Assembly (p/n 13-103, see spec sheet for SRS-909): The anchor base is constructed of a 5" (127mm) schedule 40 carbon steel pipe. 3/4" (19.1mm) holes are drilled to allow for reinforcement rods. A 10" x 12 x 3/8 (254mm x 304.8 x 9.5) mounting plate is welded to the base. Inserts are welded to the plate to allow 5/8" dia. (15.88mm) securing bolts. A grounding lug is also provided.