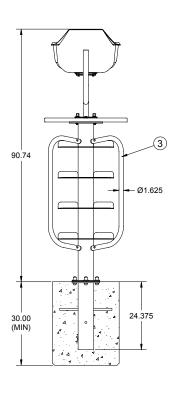

### **Specifications:**

- Footboard: The observation platform (footboard) of the Cantilever Lifeguard Stand measures 1-3/4" x 30 x 42 (44.5mm x 762 x 1067) and is a solid laminated fir core covered with fiberglass-reinforced acrylic. The top surface is a non-skid sanded tread.
- Support Column and Steps: The support column is made from 5" (127mm) dia. schedule 40 carbon steel pipe with 3/8" (9.5mm) thick carbon steel top and bottom plates. Flanges are gusseted to the support pipe with 1/4" (6.4mm) carbon steel plates. Four (4) steps are mounted to the frame. The steps are welded to the support column and are covered with self-adhesive non-slip pads. The assembly is primed and ready for topcoat.
- Handrails: Two (2) handrails extend the length of support column and bolt to pipe adapters welded to the column. The handrails are made of 1-5/8" O.D. x 049 (41.3mm x 1.25) wall, type 304 polished stainless steel.
- Swivel Stand w/ Umbrella Holder: The base column of the swivel stand assembly is constructed of 1.90" O.D. x .065" wall (48.25mm x 1.65) type 304 stainless steel. At the lower end of the column is affixed a .25" (6.4mm) stainless steel plate which serves as a mounting flange. This flange is attached in tandem with the observation platform (footboard) to the platform supports. A 1.90" O.D. x .065 wall (48.25mm x 1.65) type 304 stainless steel tube is bent and affixed to the rear of the seat base column and serves as an umbrella holder.
- Seat w/ Swivel: A special swivel mechanism is attached to the upper end of the swivel stand base column to allow for a 360° rotation of the contoured, low-side fiberglass seat.
- Anchor Assembly (p/n 13-103, see spec sheet for SRS-909): The anchor base is constructed of a 5" (127mm) schedule 40 carbon steel pipe. 3/4" (19.1mm) holes are drilled to allow for reinforcement rods. A 10" x 12 x 3/8 (254mm x 304.8 x 9.5) mounting plate is welded to the base. Inserts are welded to the plate to allow 5/8" dia. (15.88mm) securing bolts. A grounding lug is also provided.