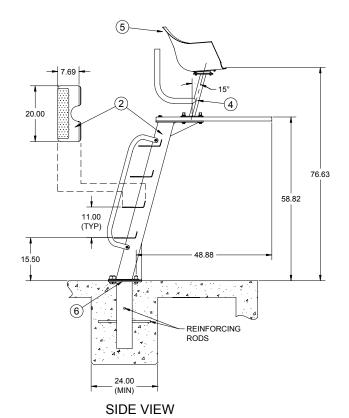

# S.R. Smith LLC Commercial Division **Product Specifications - Written**

**Product Name:** Cantilever Lifeguard Stand

Part Number: CAT-LG-101

**General Notes:** 

The Cantilever Lifeguard Stand has an extended observation platform (footboard) and umbrella support intended for permanent installation on an embedded support column at facilities not requiring removal or movement of lifeguard chairs. The stand is supported by a column slanted 15° toward the pool. The footboard and chair are bolted to the support column. All bolted connections have rubber gaskets between mating surfaces. All steel parts are sand blasted before receiving one coat of primer.

### **Specifications:**

- Footboard: The observation platform (footboard) of the Cantilever Lifeguard Stand measures 1-3/4" x 30 x 42 (44.5mm x 762 x 1067) and is a solid laminated fir core covered with fiberglass-reinforced acrylic. The top surface is a non-skid sanded tread.
- Support Column and Steps: The support column is made from 5" (127mm) dia. schedule 40 carbon steel pipe with 3/8" (9.5mm) thick carbon steel top and bottom plates. Flanges are gusseted to the support pipe with 1/4" (6.4mm) carbon steel plates. Four (4) steps are mounted to the frame. The steps are welded to the support column and are covered with self-adhesive non-slip pads. The assembly is primed and ready for topcoat.
- Handrails: Two (2) handrails extend the length of support column and bolt to pipe adapters welded to the column. The handrails are made of 1-5/8" O.D. x 049 (41.3mm x 1.25) wall, type 304 polished stainless steel.
- Swivel Stand w/ Umbrella Holder: The base column of the swivel stand assembly is constructed of 1.90" O.D. x .065" wall (48.25mm x 1.65) type 304 stainless steel. At the lower end of the column is affixed a .25" (6.4mm) stainless steel plate which serves as a mounting flange. This flange is attached in tandem with the observation platform (footboard) to the platform supports. A 1.90" O.D. x .065 wall (48.25mm x 1.65) type 304 stainless steel tube is bent and affixed to the rear of the seat base column and serves as an umbrella holder.
- Seat w/ Swivel: A special swivel mechanism is attached to the upper end of the swivel stand base column to allow for a 360° rotation of the contoured, low-side fiberglass seat.
- Anchor Assembly (p/n 13-103, see spec sheet for SRS-909): The anchor base is constructed of a 5" (127mm) schedule 40 carbon steel pipe. 3/4" (19.1mm) holes are drilled to allow for reinforcement rods. A 10" x 12 x 3/8 (254mm x 304.8 x 9.5) mounting plate is welded to the base. Inserts are welded to the plate to allow 5/8" dia. (15.88mm) securing bolts. A grounding lug is also provided.