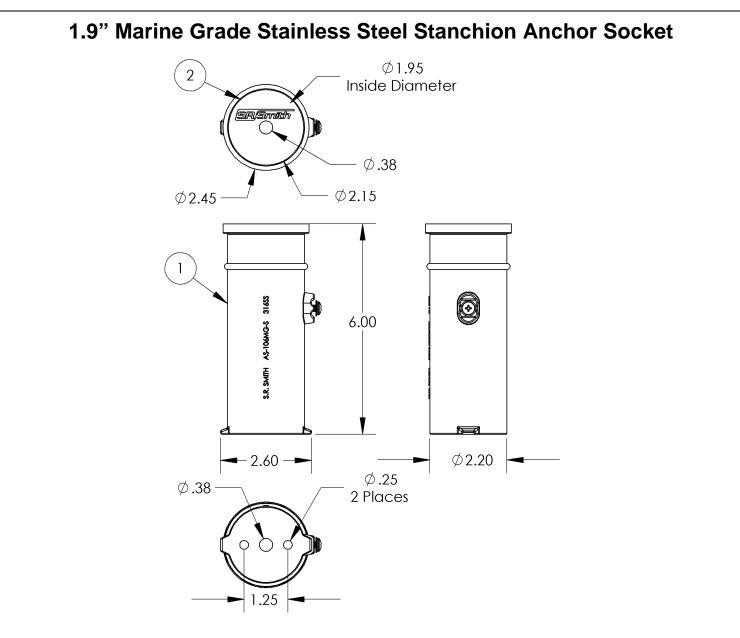

## **PRODUCT SPECIFICATIONS**

**Specification:** The 1.9" Marine Grade Stainless Steel Stanchion Anchor Socket (Item 1) is made of 316 stainless steel and is 6" (152.4mm) deep, allowing for mounting 1.90" O.D. (48.3mm) fixtures without the use of a wedge assembly. The anchor is tapped for the provided #10 UNC brass grounding screw. A marine grade stainless steel cap (Item 2) is provided to mount flush with the deck when the fixture is removed.

## Shipping Weight: 2.2 lbs [1.0kg] (ea)

| Specification Number:   | SRS-924                                                                                                                                                                                                               |               |
|-------------------------|-----------------------------------------------------------------------------------------------------------------------------------------------------------------------------------------------------------------------|---------------|
| Product Description:    | 1.9"Marine Grade Stainless Steel Anchor Socket                                                                                                                                                                        |               |
| S.R. Smith Part Number: | AS-106MG-S                                                                                                                                                                                                            |               |
| Revision:               | А                                                                                                                                                                                                                     | Date: 4/22/16 |
| Written By:             | Mikha Kaiel                                                                                                                                                                                                           | Date: 4/22/16 |
| Approved By:            | B. Svendsen                                                                                                                                                                                                           | Date: 4/24/16 |
| Page 1 of 1             | Proprietary and confidential: The information contained in this specification is the sole<br>property of S.R. Smith LLC. Any reproduction in part or whole without the written co<br>of S.R. Smith LLC is prohibited. |               |
|                         | COPYRIGHT © 2013 S.R. SMITH, LLC.                                                                                                                                                                                     |               |