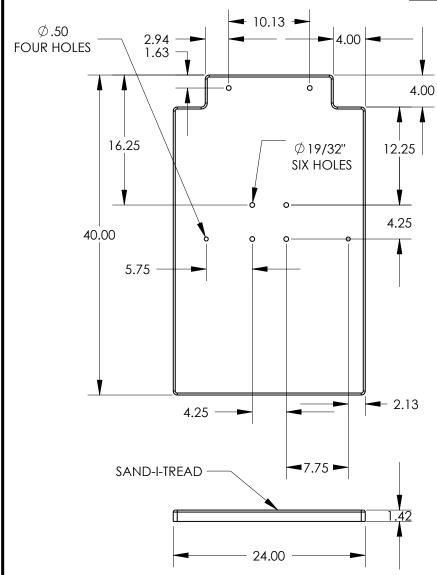

**UNLESS OTHERWISE SPECIFIED** DIMENSIONS ARE IN INCHES, **TOLERANCES ARE:** FRACTIONAL: ..... ± 1/16 ANGULAR: ..... ±1°

TWO PLACE DECIMAL: .... ±.06 THREE PLACE DECIMAL: .. ±.031

PART NO.: 74-228-129 PROPRIETY AND CONFIDENTIAL: THE INFORMATION CONTAINED IN THIS DRAWING IS THE SOLE PROPERTY OF S.R. SMITH LLC. ANY REPRODUCTION IN PART OR AS A WHOLE WITHOUT THE WRITTEN PERMISSION OF S.R. SMITH LLC. IS PROHIBITED.

DESCRIPTION:

MATERIAL:

ASSEMBLY

KDI 13402 PARAFLYTE

REV. B 6/20/2006 DATE: DRAWN BY: CHECKED BY: DATE:

P.O. BOX 400 - 1017 S.W. BERG PARKWAY CANBY, OREGON 97013 PHONE (503) 266-2231

SCALE:1:12 | SHEET 1 OF 1