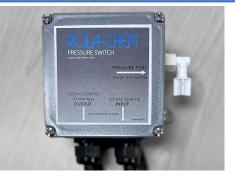

|               | RANGE     | MAX    |
|---------------|-----------|--------|
| PRESSURE PORT | 1 – 6 PSI | Х      |
| OUTPUT        | 125 VAC   | 10 AMP |
| INPUT         | 125 VAC   | Х      |

MODEL SHOWN: Item #550311

**Features:** 

ROLA-CHEM

INCLUDES: Switch, box, tubing and fittings - compact and ready for installation; designated input / output plugs; descriptive label with user-friendly guidance