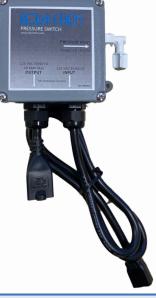

**Features:** 

ROLA-CHEM

INCLUDES: Switch, box, tubing and fittings - compact and ready for installation; designated input / output plugs; descriptive label with user-friendly guidance