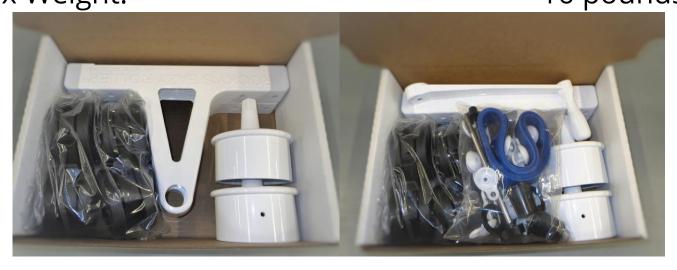

## Product # 315

| Component                                                                                                                                                                                                                                                                         | Quantity | Replacement # |
|-----------------------------------------------------------------------------------------------------------------------------------------------------------------------------------------------------------------------------------------------------------------------------------|----------|---------------|
| Frames                                                                                                                                                                                                                                                                            | 2        | #530          |
| 4" Hubs                                                                                                                                                                                                                                                                           | 2        | #539          |
| 4" Wheel bag<br>Contains: (4) 4" Wheels, (8) 3/8" Washers & (4) Acorn<br>Nuts                                                                                                                                                                                                     | 1        | #585          |
| #5 Hardware Bag Contains: (2) 8" Anchor Bolts, (2) 5/16" x 1" Bolts, (2) 5/16" Washers, (2) Drop In Anchors, (2) Springs, (12) Self Tap Screws, (2) Spring Guards, (2) Plastic Washers, (2) Bushings, (10) Female Grommets, (10) Male Grommets, (36') of Strap and (1) White Knob | 1        | #571          |
| Large Handle                                                                                                                                                                                                                                                                      | 1        | #547          |
| #5 Instructions & Warranty                                                                                                                                                                                                                                                        | 1        |               |
| Box Dimensions:                                                                                                                                                                                                                                                                   |          | 17"x12"x6"    |
| Box Weight:                                                                                                                                                                                                                                                                       |          | 16 pounds     |