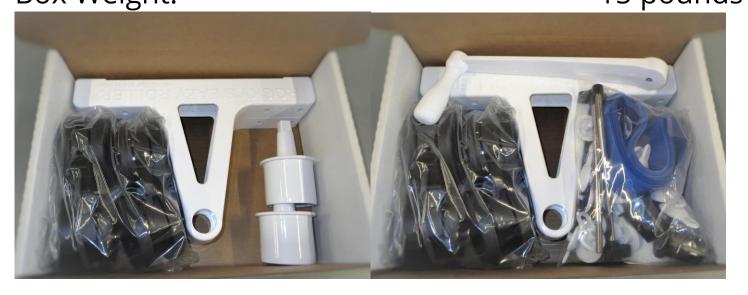

## **#5A Portable System Box Contents** 1 Box Total

Product # 317

| Component                                                                                                                                                                                                                                                                         | Quantity | Replacement # |
|-----------------------------------------------------------------------------------------------------------------------------------------------------------------------------------------------------------------------------------------------------------------------------------|----------|---------------|
| Frames                                                                                                                                                                                                                                                                            | 2        | #530          |
| 3" Hubs                                                                                                                                                                                                                                                                           | 2        | #543          |
| 4" Wheel bag<br>Contains: (4) 4" Wheels, (8) 3/8" Washers & (4) Acorn<br>Nuts                                                                                                                                                                                                     | 1        | #585          |
| #5 Hardware Bag Contains: (2) 8" Anchor Bolts, (2) 5/16" x 1" Bolts, (2) 5/16" Washers, (2) Drop In Anchors, (2) Springs, (12) Self Tap Screws, (2) Spring Guards, (2) Plastic Washers, (2) Bushings, (10) Female Grommets, (10) Male Grommets, (36') of Strap and (1) White Knob | 1        | #571          |
| Large Handle                                                                                                                                                                                                                                                                      | 1        | #547          |
| <b>#5 Instructions &amp; Warranty</b>                                                                                                                                                                                                                                             | 1        |               |
| Box Dimensions:                                                                                                                                                                                                                                                                   |          | 17"x12"x6"    |
| Box Weight:                                                                                                                                                                                                                                                                       |          | 15 pounds     |