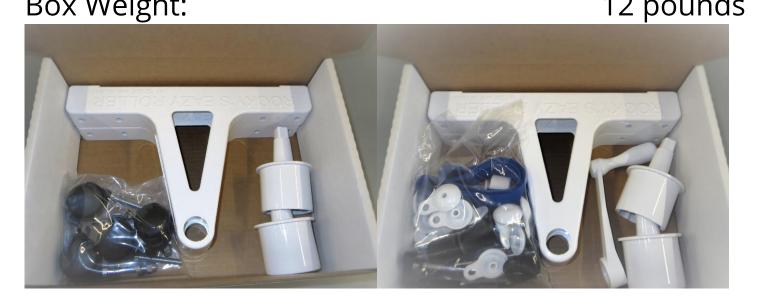

## **#3A Portable System Box Contents** 1 Box Total

Product # 307

| Component                                                                                                                                                                                                                                                                         | Quantity | Replacement # |
|-----------------------------------------------------------------------------------------------------------------------------------------------------------------------------------------------------------------------------------------------------------------------------------|----------|---------------|
| Frames                                                                                                                                                                                                                                                                            | 2        | #530          |
| 3" Hubs                                                                                                                                                                                                                                                                           | 2        | #543          |
| 2" Wheel bag<br>Contains: (4) 2" Wheels, (8) 3/8" Washers & (4) Acorn<br>Nuts                                                                                                                                                                                                     | 1        | #583          |
| #3 Hardware Bag Contains: (2) 6" Anchor Bolts, (2) 5/16" x 1" Bolts, (2) 5/16" Washers, (2) Drop In Anchors, (12) Self Tap Screws, (2) Spring Guards, (2) Springs, (2) Plastic Washers, (2) Bushings, (10) Female Grommets, (10) Male Grommets, (22') of Strap and (1) White Knob | 1        | #563          |
| Small Handle                                                                                                                                                                                                                                                                      | 1        | #545          |
| #3 Instructions & Warranty                                                                                                                                                                                                                                                        | 1        |               |
| Box Dimensions:                                                                                                                                                                                                                                                                   |          | 17"x12"x6"    |
| Box Weight                                                                                                                                                                                                                                                                        |          | 12 nounds     |