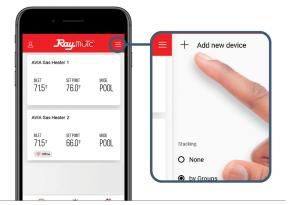

# **QUICK START**GUIDE

1 LOGIN OR SIGN-UP WITH THE RAYMOTE APP

TURN ON THE AVIA HEATER

3 CLICK MENU THEN ADD NEW DEVICE

STAND CLOSE TO THE AVIA HEATER TO CONNECT TO THE RAYMOTE APP