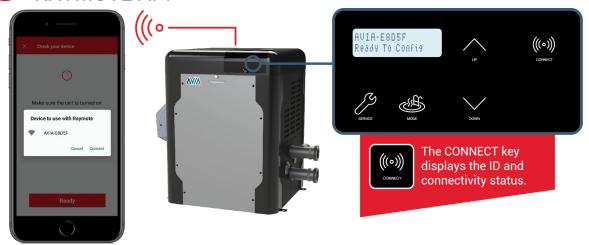

# **QUICK START**GUIDE

1 LOGIN OR SIGN-UP WITH THE RAYMOTE APP

TURN ON THE AVIA HEATER

3 CLICK MENU THEN ADD NEW DEVICE

STAND CLOSE TO THE AVIA HEATER TO CONNECT TO THE RAYMOTE APP