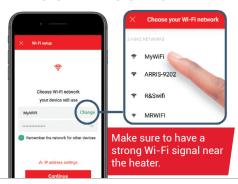

### CHOOSE YOUR WI-FI NETWORK AND ENTER YOUR PASSWORD

#### Try these suggestions to improve your Wi-Fi signal:

- Confirm that your Wi-Fi signal strength is strong enough to reach the heater (walls and fences may affect Wi-Fi signal)
- Reduce distance between Wi-Fi router and the heater
- Add a Wi-Fi range extender
- Enable a new Wi-Fi access point
- For more support visit: <a href="https://www.raypak.com/raymote">www.raypak.com/raymote</a>