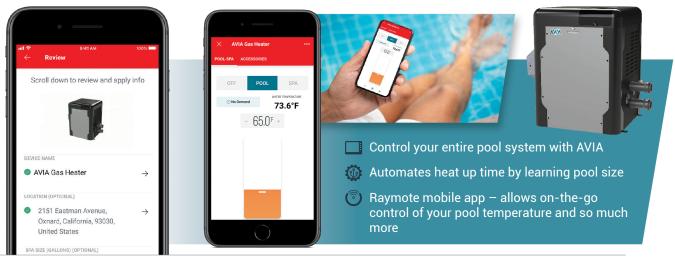

# **QUICK START**GUIDE

1 LOGIN OR SIGN-UP WITH THE RAYMOTE APP



TURN ON THE AVIA HEATER



3 CLICK MENU THEN ADD NEW DEVICE



STAND CLOSE TO THE AVIA HEATER TO CONNECT TO THE RAYMOTE APP



### CHOOSE YOUR WI-FI NETWORK AND ENTER YOUR PASSWORD



### THE AVIA IS CONNECTING TO YOUR WI-FI



## NAME YOUR DEVICE TO COMPLETE THE SETUP AND ENJOY RAYMOTE CONTROL



#### HAVING TROUBLE CONNECTING YOUR AVIA?



#### Try these suggestions to improve your Wi-Fi signal:

- Confirm that your Wi-Fi signal strength is strong enough to reach the heater (walls and fences may affect Wi-Fi signal)
- Reduce distance between Wi-Fi router and the heater
- Add a Wi-Fi range extender
- Enable a new Wi-Fi access point
- For more support visit: <a href="https://www.raypak.com/raymote">www.raypak.com/raymote</a>

RAYPAK.COM/RAYMOTE

www.raypak.com

2151 Eastman Avenue

Oxnard, CA 93030 805-278-5300