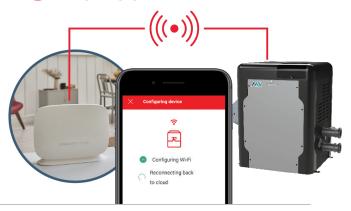

# **QUICK START**GUIDE

1 LOGIN OR SIGN-UP WITH THE RAYMOTE APP



TURN ON THE AVIA HEATER



3 CLICK MENU THEN ADD NEW DEVICE



STAND CLOSE TO THE AVIA HEATER TO CONNECT TO THE RAYMOTE APP



### CHOOSE YOUR WI-FI NETWORK AND ENTER YOUR PASSWORD



### THE AVIA IS CONNECTING TO YOUR WI-FI



## NAME YOUR DEVICE TO COMPLETE THE SETUP AND ENJOY RAYMOTE CONTROL



#### HAVING TROUBLE CONNECTING YOUR AVIA?



#### Try these suggestions to improve your Wi-Fi signal:

- Confirm that your Wi-Fi signal strength is strong enough to reach the heater (walls and fences may affect Wi-Fi signal)
- Reduce distance between Wi-Fi router and the heater
- Add a Wi-Fi range extender
- Enable a new Wi-Fi access point
- For more support visit: <a href="https://www.raypak.com/raymote">www.raypak.com/raymote</a>

RAYPAK.COM/RAYMOTE

www.raypak.com

2151 Eastman Avenue

Oxnard, CA 93030 805-278-5300