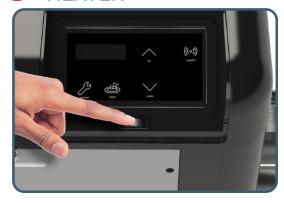

# **QUICK START**GUIDE

1 LOGIN OR SIGN-UP WITH THE RAYMOTE APP

TURN ON THE AVIA HEATER

3 CLICK MENU THEN ADD NEW DEVICE

STAND CLOSE TO THE AVIA HEATER TO CONNECT TO THE RAYMOTE APP