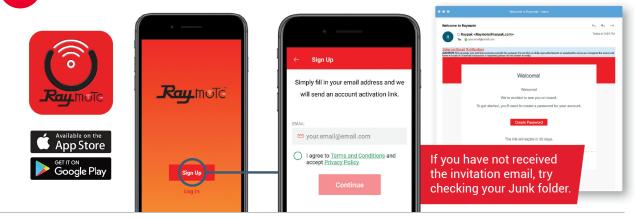

# **QUICK START**GUIDE

1 LOGIN OR SIGN-UP WITH THE RAYMOTE APP

TURN ON THE AVIA HEATER

3 CLICK MENU THEN ADD NEW DEVICE

STAND CLOSE TO THE AVIA HEATER TO CONNECT TO THE RAYMOTE APP