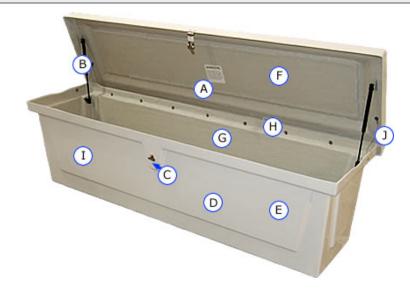

## Features

A Strong, sandwich-core bench-like lid construction/ design for unsurpassed strength.

- **B** Gas lifts are standard on all models.
- C Lockable, stainless steel latches secured with oversized, rustproof rivets. Latch will accommodate up to 1/4" shackle.
- **D** Heavy duty white fiberglass construction with an average 3/16" thickness.
- **E** UV gelcoat provides long-lasting beauty and protection.
- **F** Brackets for optional gas cylinders are standard on all numerical model model numbers 426 and above.
- G Attractive off-white interior finish.
- H Stainless steel piano hinges are attached with adhesive and oversized, rustproof rivets.
- **I** 30 standard models; custom models are also available.
- J Stainless steel cable stays are standard on all models.