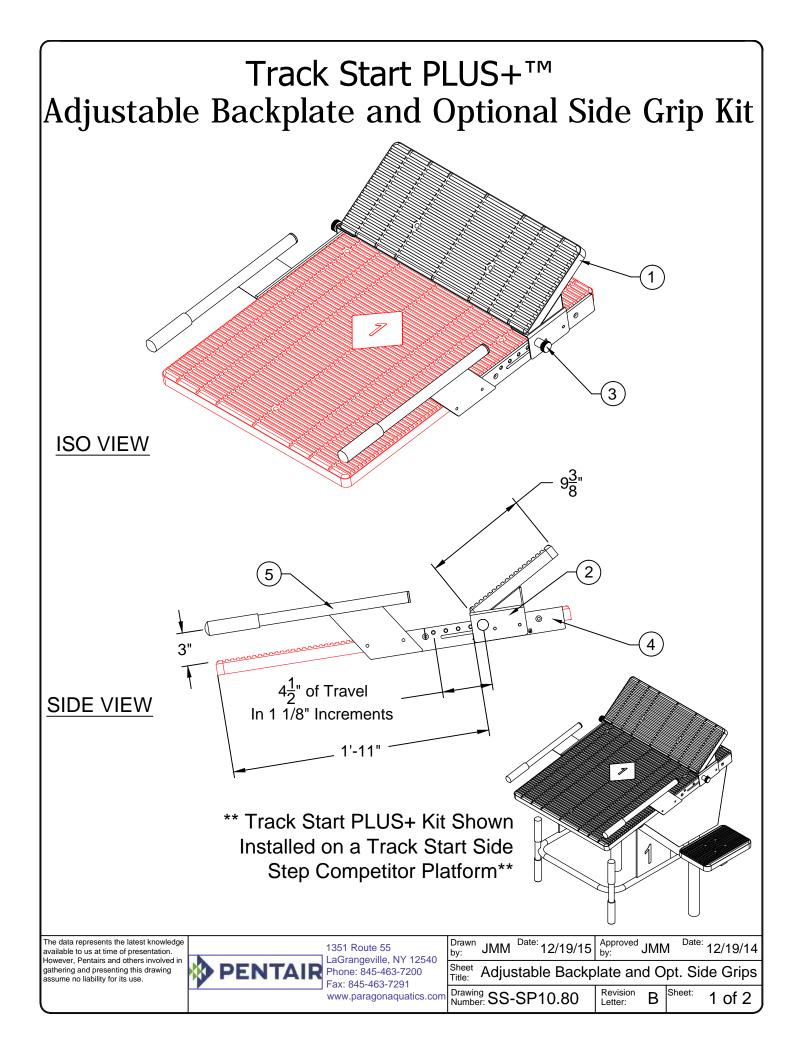

| Track Start PLUS+™<br>Adjustable Backplate and Optional Side Grip Kit                                                                                                                                                                                                                                                                                                                                                                                                                                                                                                                                                                                                                                                                                                                                                                                                                                                                                                                                                                                                                                                                                                                                                                                                                                                                                                                                                                                                                                                                                                                                                                                                                                                                                                                                                                                                                                                                                                                                                                                                                                                         |
|-------------------------------------------------------------------------------------------------------------------------------------------------------------------------------------------------------------------------------------------------------------------------------------------------------------------------------------------------------------------------------------------------------------------------------------------------------------------------------------------------------------------------------------------------------------------------------------------------------------------------------------------------------------------------------------------------------------------------------------------------------------------------------------------------------------------------------------------------------------------------------------------------------------------------------------------------------------------------------------------------------------------------------------------------------------------------------------------------------------------------------------------------------------------------------------------------------------------------------------------------------------------------------------------------------------------------------------------------------------------------------------------------------------------------------------------------------------------------------------------------------------------------------------------------------------------------------------------------------------------------------------------------------------------------------------------------------------------------------------------------------------------------------------------------------------------------------------------------------------------------------------------------------------------------------------------------------------------------------------------------------------------------------------------------------------------------------------------------------------------------------|
| Part Number 27500 - Adjustable Backplate 27501 - Optional Side Grip Kit                                                                                                                                                                                                                                                                                                                                                                                                                                                                                                                                                                                                                                                                                                                                                                                                                                                                                                                                                                                                                                                                                                                                                                                                                                                                                                                                                                                                                                                                                                                                                                                                                                                                                                                                                                                                                                                                                                                                                                                                                                                       |
| **NOTE: The Adjustable Backplate can only be used on platforms<br>utilizing the Track Start style (24"x 32") polypropylene tops.**                                                                                                                                                                                                                                                                                                                                                                                                                                                                                                                                                                                                                                                                                                                                                                                                                                                                                                                                                                                                                                                                                                                                                                                                                                                                                                                                                                                                                                                                                                                                                                                                                                                                                                                                                                                                                                                                                                                                                                                            |
| Specifications                                                                                                                                                                                                                                                                                                                                                                                                                                                                                                                                                                                                                                                                                                                                                                                                                                                                                                                                                                                                                                                                                                                                                                                                                                                                                                                                                                                                                                                                                                                                                                                                                                                                                                                                                                                                                                                                                                                                                                                                                                                                                                                |
| The Adjustable Backplate (24" wide x 9 3/8" deep) shall be constructed of UV inhibited high density polypropylene. The backplate shall have a dual non-skid, cross-grooved, white sand textured finish surface. Custom sand finish colors are available upon request. The Adjustable Backplate can be used with or without a Relay Judges Platform (RJP).                                                                                                                                                                                                                                                                                                                                                                                                                                                                                                                                                                                                                                                                                                                                                                                                                                                                                                                                                                                                                                                                                                                                                                                                                                                                                                                                                                                                                                                                                                                                                                                                                                                                                                                                                                     |
| 2 The adjustable backplate mounting assembly shall be constructed from T304 stainless steel. The mounting assembly shall be powdercoated with a gloss black finish. Custom colors available upon request.                                                                                                                                                                                                                                                                                                                                                                                                                                                                                                                                                                                                                                                                                                                                                                                                                                                                                                                                                                                                                                                                                                                                                                                                                                                                                                                                                                                                                                                                                                                                                                                                                                                                                                                                                                                                                                                                                                                     |
| 3 The mounting assembly shall use spring loaded pins which allow the backplate to be adjusted to (5) different positions in 1 1/8" increments. The spring loaded pins will allow the removal of the backplate if needed during competition or for storage. When set to the furthest forward position the Adjustable Backplate allows for the FINA required minimum of 0.5meter x 0.5meter (19 <sup>5</sup> / <sub>8</sub> " x 19 <sup>5</sup> / <sub>8</sub> ") of starting platform top area.                                                                                                                                                                                                                                                                                                                                                                                                                                                                                                                                                                                                                                                                                                                                                                                                                                                                                                                                                                                                                                                                                                                                                                                                                                                                                                                                                                                                                                                                                                                                                                                                                                |
| (4) The slide plates shall be constructed of <sup>1</sup> / <sub>4</sub> " thick, T304 stainless steel polished to a 320 grit finish. The slide plates shall be held to the starting platform top using (3) self tapping <sup>1</sup> / <sub>4</sub> "-20 x 1" flathead screws (provided) on each side. The slide plates can be installed in the field as a retro-fit or factory installed at the time of starting platform order. **NOTE: The Adjustable Backplate can only be used on platforms utilizing the Track Start style (24"x 32") polypropylene tops.**                                                                                                                                                                                                                                                                                                                                                                                                                                                                                                                                                                                                                                                                                                                                                                                                                                                                                                                                                                                                                                                                                                                                                                                                                                                                                                                                                                                                                                                                                                                                                            |
| (5) The optional Side Grip Kit shall include a pair of stainless steel frames with rubber hand grips. The frames shall be constructed of T304 stainless steel and powdercoated with a gloss black finish. The frames shall attach to the starting platform top using (2) self tapping $\frac{1}{4}$ "-20 x 1 $\frac{1}{2}$ " screws (provided) per side. Upon request, the side frames can be powdercoated as an option. The Side Grip Kit can be installed in the field or at the factory at the time of the starting platform order. The Side Grip Kit shall work with and without the use of the Adjustable Backplate.                                                                                                                                                                                                                                                                                                                                                                                                                                                                                                                                                                                                                                                                                                                                                                                                                                                                                                                                                                                                                                                                                                                                                                                                                                                                                                                                                                                                                                                                                                     |
| General<br>The stainless steel frame shall be electro-chemically passivated on all worked areas for maximum corrosion<br>resistance. All hardware shall be 18-8 stainless steel.                                                                                                                                                                                                                                                                                                                                                                                                                                                                                                                                                                                                                                                                                                                                                                                                                                                                                                                                                                                                                                                                                                                                                                                                                                                                                                                                                                                                                                                                                                                                                                                                                                                                                                                                                                                                                                                                                                                                              |
| Options 23994C - Color Upgrade for Adjustable Backplate sand finish 23995 - Powdercoat Color Upgrade for Optional Side Grip Kit                                                                                                                                                                                                                                                                                                                                                                                                                                                                                                                                                                                                                                                                                                                                                                                                                                                                                                                                                                                                                                                                                                                                                                                                                                                                                                                                                                                                                                                                                                                                                                                                                                                                                                                                                                                                                                                                                                                                                                                               |
| WARNING : Starting platforms are to be used only<br>by trained competitive swimmers. Only shallow racing<br>dives should be executed. Impact with the pool bottom<br>can cause serious injury. Please refer to applicable<br>codes and regulations for your specific installation.                                                                                                                                                                                                                                                                                                                                                                                                                                                                                                                                                                                                                                                                                                                                                                                                                                                                                                                                                                                                                                                                                                                                                                                                                                                                                                                                                                                                                                                                                                                                                                                                                                                                                                                                                                                                                                            |
| The data represents the latest knowledge available to us at time of presentation.                                                                                                                                                                                                                                                                                                                                                                                                                                                                                                                                                                                                                                                                                                                                                                                                                                                                                                                                                                                                                                                                                                                                                                                                                                                                                                                                                                                                                                                                                                                                                                                                                                                                                                                                                                                                                                                                                                                                                                                                                                             |
| However, Pentair and others involved in gathering and presenting this drawing resenting this drawing in the pentation of the |
| Fax: 845-463-7291<br>www.paragonaquatics.com<br>Number: SS-SP10.80<br>Letter: B Sheet: 2 of 2                                                                                                                                                                                                                                                                                                                                                                                                                                                                                                                                                                                                                                                                                                                                                                                                                                                                                                                                                                                                                                                                                                                                                                                                                                                                                                                                                                                                                                                                                                                                                                                                                                                                                                                                                                                                                                                                                                                                                                                                                                 |