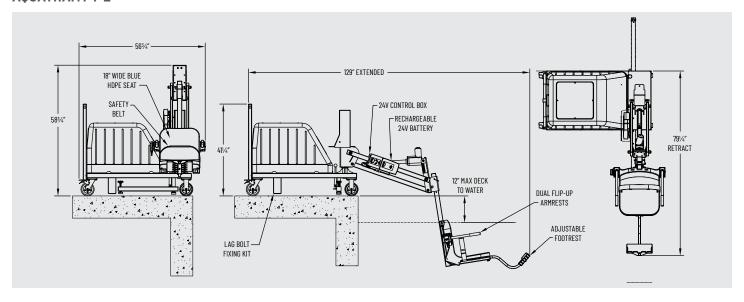

## **Features and Benefits**

- **1.** Mobile swimming pool access stores off-deck when not in use.
- **2.** Highly maneuverable. Fits through most doorways.
- **3.** ADA-Compliant with the use of the Affixment Kit (included). Docking Bar and anchor "affix" the lift in place during operating hours. Kits can be installed at various locations.
- **4.** Standard model (11480) is counterweighted using sand ballast. Sand can be sourced locally, saving substantial freight cost. 325-lb. lifting capacity.
- **5.** Accommodates most pools with a "deck-to-water" dimension of up to 12".

- **6.** Dual flip-up armrests provide easier access and safer transfers on the pool deck and in the water.
- 7. Comfortable seat has an adjustable lap belt with hook-and-loop fasteners, plus an adjustable and removable footrest.
- **8.** Simple 4-button submersible handset lets the user rotate and raise and lower while seated or from the pool edge.
- Rechargeable battery-powered operation is easier to install than waterpowered lifts; provides a smoother ride, greater reliability and easier servicing with plug-and-play components.