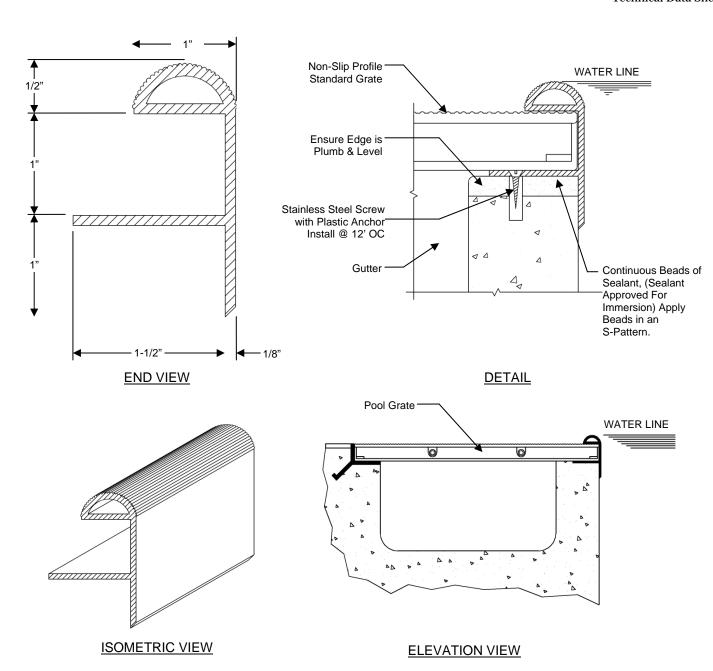

**Technical Data Sheet** 

Hand hold grate bracket made of extruded, UV stabilized, rigid PVC for 1 inch grate. An overall height and width of 1-1/2" from the base, and a down section of 1 inch to counter any force by use of the hand hold bracket. The curved section of the hand hold bracket shall fit all 1 inch thick grates snugly and be fastened down by a 1-1/4" drop-in, stainless steel anchor every 12" to ensure stability.