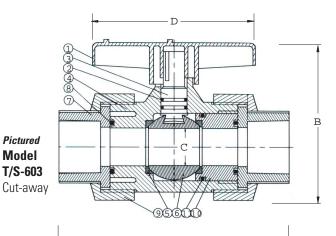

Model T/S-603

ENGINEER APPROVAL

DATE

DATE

## Working Pressure, Non Shock (PSI)

Cold working pressure (CWP): Saturated steam (WSP):

|            | — A — |       |      |       |  |  |
|------------|-------|-------|------|-------|--|--|
| DIMENSIONS |       |       |      |       |  |  |
| Size       | Α     | В     | C    | D     |  |  |
| 1/2"       | 4.38  | 2.75  | .51  | 3.13  |  |  |
| 3/4"       | 5.13  | 3.31  | .71  | 3.63  |  |  |
| 1"         | 5.63  | 3.88  | .91  | 3.88  |  |  |
| 1-1/4"     | 6.63  | 4.63  | 1.20 | 4.31  |  |  |
| 1-1/2"     | 6.75  | 5.38  | 1.51 | 4.75  |  |  |
| 2"         | 8.13  | 6.63  | 1.89 | 5.81  |  |  |
| 2-1/2"     | 9.38  | 7.31  | 2.45 | 7.13  |  |  |
| 3"         | 10.25 | 8.13  | 2.65 | 9.38  |  |  |
| 4"         | 12.88 | 11.31 | 3.90 | 10.88 |  |  |
|            |       |       |      |       |  |  |

| MATERIAL SPECIFICATION |                        |                     |               |  |
|------------------------|------------------------|---------------------|---------------|--|
| PART                   |                        | MATERIAL            | SPECIFICATION |  |
| 1                      | Handle                 | ABS                 |               |  |
| 2                      | Stem o-rings (2)       | EPDM                |               |  |
| 3                      | Stem                   | UPVC                |               |  |
| 4                      | Body                   | UPVC                |               |  |
| 5                      | Seats (2)              | *Teflon             |               |  |
| 6                      | Ball                   | UPVC                |               |  |
| 7                      | End adapters (2)       | UPVC                |               |  |
| 8                      | Union o-rings (2)      | EPDM                |               |  |
| 9                      | Union nuts (2)         | UPVC                |               |  |
| 10                     | Seat carrier           | UPVC                |               |  |
| 11                     | Carrier o-ring         | EPDM                |               |  |
|                        | *Teflon is a registere | d trademark of Dupc | ont           |  |