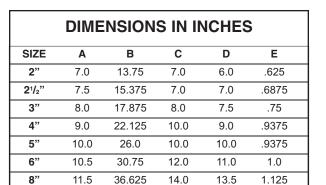

MODEL T-303 PRESSURE RATING 200 W.O.G. NON-SHOCK 125 W.S.P. TO 450°F

| MATERIAL SPECIFICATIONS |                      |              |              |
|-------------------------|----------------------|--------------|--------------|
| NO.                     | PART                 | MATERIAL     | ASTM         |
| 1                       | BODY                 | CAST IRON    | A126 CLASS B |
| 2                       | SEAT RING            | BRONZE       | B62          |
| 3                       | WEDGE FACE RING      | BRONZE       | B62          |
| 4                       | WEDGE                | CAST IRON    | A126 CLASS B |
| 5                       | STEM                 | BRASS        | B16          |
| 6                       | BODY GASKET          | GRAPHITE     |              |
| 7                       | BODY BOLT            | STEEL        | A307         |
| 8                       | BODY NUT             | STEEL        | A307         |
| 9                       | BONNET               | CAST IRON    | A126 CLASS B |
| 10                      | BACKSEAT BUSHING     | BRASS        | B16          |
| 11                      | PACKING              | GRAPHITE     |              |
| 12                      | PACKING GLAND        | BRASS        | B16          |
| 13                      | GLAND FOLLOWER BOLT  | STEEL        | A307         |
| 14                      | GLAND FOLLOWER NUT   | STEEL        | A307         |
| 15                      | GLAND FOLLOWER       | DUCTILE IRON | A536         |
| 16                      | YOKE BUSHING         | BRONZE       | B62          |
| 17                      | YOKE BUSHING NUT     | CAST IRON    | A126 CLASS B |
| 18                      | SCREW                | STEEL        | A307         |
| 19                      | HANDWHEEL            | CAST IRON    | A126 CLASS B |
| 20                      | IDENTIFICATION PLATE | ALUMINUM     |              |
| 21                      | HANDWHEEL NUT        | DUCTILE IRON | A536         |