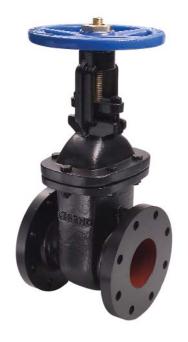

## **CAST IRON GATE VALVES**

**LEGEND MODEL T-303** IBBM gate valves are made of ASTM A-126, Class B cast iron with bronze trim. They are an outside screw and yoke (OS & Y) design with a bolted bonnet and ANSI Class 125 flanged ends. They have a solid wedge with replaceable seat rings and meet MSS-SP70 specifications. They are designed for use in commercial and industrial applications for water, steam, gases and other general piping requirements.