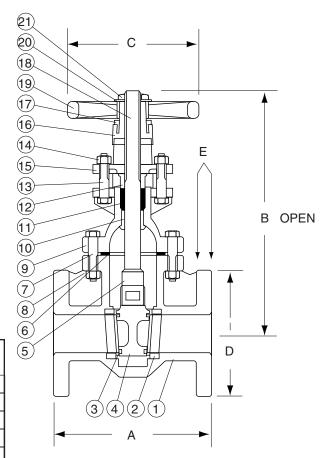

MODEL T-303 PRESSURE RATING 200 W.O.G. NON-SHOCK 125 W.S.P. TO 450°F

| MATERIAL SPECIFICATIONS |                      |              |              |
|-------------------------|----------------------|--------------|--------------|
| NO.                     | PART                 | MATERIAL     | ASTM         |
| 1                       | BODY                 | CAST IRON    | A126 CLASS B |
| 2                       | SEAT RING            | BRONZE       | B62          |
| 3                       | WEDGE FACE RING      | BRONZE       | B62          |
| 4                       | WEDGE                | CAST IRON    | A126 CLASS B |
| 5                       | STEM                 | BRASS        | B16          |
| 6                       | BODY GASKET          | GRAPHITE     |              |
| 7                       | BODY BOLT            | STEEL        | A307         |
| 8                       | BODY NUT             | STEEL        | A307         |
| 9                       | BONNET               | CAST IRON    | A126 CLASS B |
| 10                      | BACKSEAT BUSHING     | BRASS        | B16          |
| 11                      | PACKING              | GRAPHITE     |              |
| 12                      | PACKING GLAND        | BRASS        | B16          |
| 13                      | GLAND FOLLOWER BOLT  | STEEL        | A307         |
| 14                      | GLAND FOLLOWER NUT   | STEEL        | A307         |
| 15                      | GLAND FOLLOWER       | DUCTILE IRON | A536         |
| 16                      | YOKE BUSHING         | BRONZE       | B62          |
| 17                      | YOKE BUSHING NUT     | CAST IRON    | A126 CLASS B |
| 18                      | SCREW                | STEEL        | A307         |
| 19                      | HANDWHEEL            | CAST IRON    | A126 CLASS B |
| 20                      | IDENTIFICATION PLATE | ALUMINUM     |              |
| 21                      | HANDWHEEL NUT        | DUCTILE IRON | A536         |