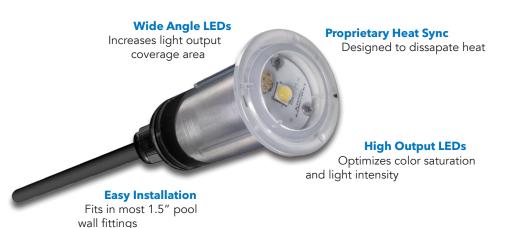

PureWhite VÜ, with its flush mounting is versatile, easy to install, and designed to fit all 1.5" wall fittings. It can be installed on the floor or wall of a pool, making it the perfect light for any location in a pool or spa.

#### PureWhite\* VÜ Advantages:

- Available in PureWhite
- 50,000 hour lifespan
- J&J Proprietary heat sync
- Wide angle, high output LEDs
- Flush mounting for versatility
- Fits in most manufacturers 1.5" wall fittings
- 4" minimum water depth
- Industry leading 3-year warranty Quality you can rely on for years