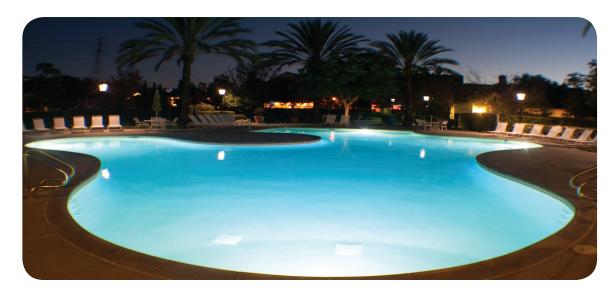

# WHITE 1.5" LED Nicheless Pool & Spa Fixture

Product Datasheet

J&J's **PureWhite' VÜ 1.5" LED Nicheless Pool and Spa Fixtures** feature cool white LEDs which boost clarity producting a "blue-water" look; enhancing pool water appearance to look clearer and cleaner. The NEW standard in white LED pool and spa lighting! The advanced PureWhite VÜ lights create the ideal pool and spa environment. Light up a spa or a pool's steps, swimouts and water spillovers.

PureWhite VÜ, with its flush mounting is versatile, easy to install, and designed to fit all 1.5" wall fittings. It can be installed on the floor or wall of a pool, making it the perfect light for any location in a pool or spa.