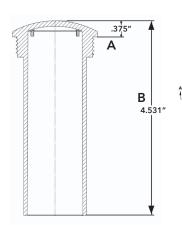

#### **Dimensions**

| Α         | .375"  |
|-----------|--------|
| В         | 4.531" |
| Lens Dia. | 1.975" |