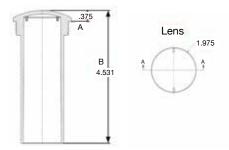

### **Specifications**

| Model     | #LPL-R1C |  |
|-----------|----------|--|
| Lumens    |          |  |
| Wattage   |          |  |
| LED Color | RGB      |  |

| Dimensions |                 |  |  |
|------------|-----------------|--|--|
|            | LPL-R1C         |  |  |
| A          | .375"           |  |  |
| В          | 4.531"          |  |  |
| Lens Dia.  | ens Dia. 1.975" |  |  |