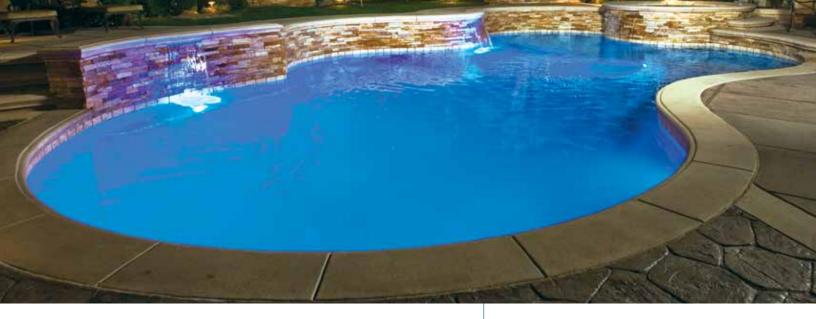

# **RGB 1.5" LED Nicheless Pool & Spa Fixture**

J&J Electronic's ColorSplash® VÜ RGB 1.5" LED Nicheless Pool and Spa Fixture offers a variety of colors and shows to instantly transform any pool or spa into a custom illuminated paradise. Use it to light up a pool's steps, swimouts and water spillovers, or accent a spa.

ColorSplash VÜ with its flush mounting is versatile, easy to install and designed to fit into most 1.5" wall fittings. It can be installed on the floor or wall of a pool, making it the perfect light for any location in a pool or spa.