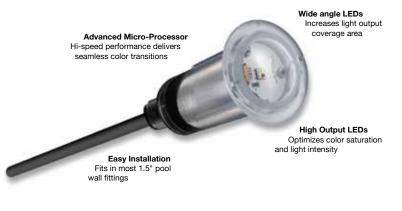

ColorSplash VÜ with its flush mounting is versatile, easy to install and designed to fit into most 1.5" wall fittings. It can be installed on the floor or wall of a pool, making it the perfect light for any location in a pool or spa.

## ColorSplash<sup>®</sup> VÜ RGB Advantages:

- Selectable colors and shows
- J&J Electronic's proprietary heat sync
- · Wide angle, high output LED's
- · Works with J&J Electronic's XG Controller
- Synchronizes with ColorSplash XG, LXG and LXG-W Series fixtures and lamps
- "Flush mounting for versatility
- Fits in most manufacturers 1.5" wall fittings
- 4" minimum water depth
- 50,000 hour lifespan
- · Industry leading 3-year warranty-Quality you can rely on for years