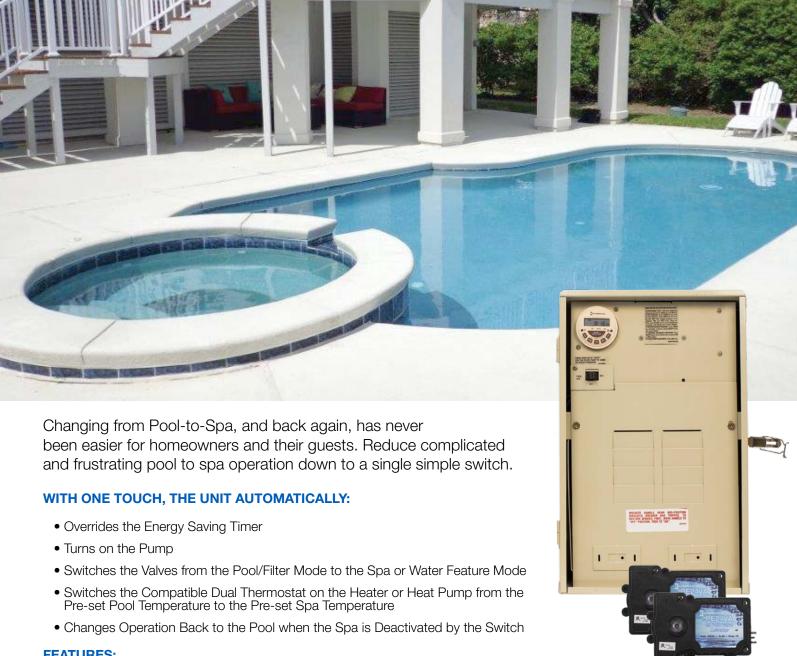

## Pool/Spa Combination Control Panel

## RC2163BFE Remotely Operated Control System

## **FEATURES:**

- 24-Hour Electronic Time Clock
- Direct Underwater Light Connection (no J-Box required)
- One Touch Convenience for Pool/Spa Combos
- Simple to Install & Operate
- Retrofits Existing Installations
- Modular Design for Serviceability
- Operates Single Speed Filter Pump, Up to Three Valve Actuators and **Dual Heater Thermostats**
- Includes 2 PE24VA Actuators