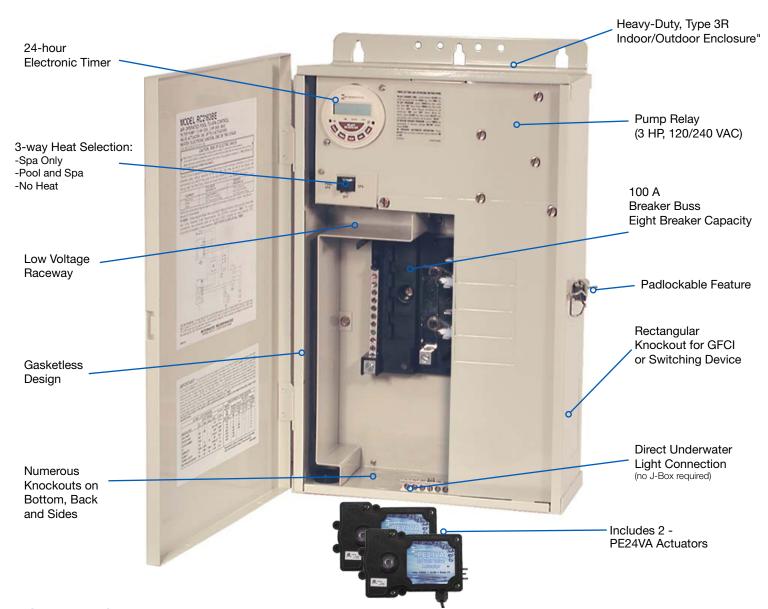

## **FEATURES:**

- 24-Hour Electronic Time Clock
- Direct Underwater Light Connection (no J-Box required)
- One Touch Convenience for Pool/Spa Combos
- Simple to Install & Operate
- Retrofits Existing Installations
- Modular Design for Serviceability
- Operates Single Speed Filter Pump, Up to Three Valve Actuators and **Dual Heater Thermostats**
- Includes 2 PE24VA Actuators

Programmable Electronic Countdown

| Specifications                | RC2163BFE                  |
|-------------------------------|----------------------------|
| Voltage                       | 120/240 60 Hz              |
| Remote Command                | Any Switch*                |
| Filter Pump                   |                            |
| Timer Controlled in Pool Mode | Yes                        |
| Single Speed Pump (HP)        | 1.5 HP @ 120 VAC,          |
|                               | 3 HP @ 240 VAC             |
| 3 Wire Heater Thermostat      | Yes                        |
| Control (Single or Dual)      |                            |
| Number of Valve Actuator      | 3                          |
| Connections                   |                            |
| Freeze or Heater              | Yes                        |
| Protection (Optional)         |                            |
| Blower                        | No                         |
| Enclosure Size (H x W x D)    | 16 7/8" x 10 7/8" x 4 3/4" |
| Number of Breaker Spaces      | 8                          |
| *O                            |                            |