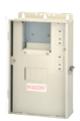

## Components

Receiver

PE30000 Load Center

PE20000 Load Center

PE953 Wireless **Remote Control** 

Valve Actuator

P5043ME Expansion Module

178PA28A PA122 Water Temp. Sensor Air Temp. Sensor

| Either pool or spa equipment                                                                                 | Combination pool and spa                                                                                                                                                                   | Combination pool, spa, and more                                                                                                                                                                   |
|--------------------------------------------------------------------------------------------------------------|--------------------------------------------------------------------------------------------------------------------------------------------------------------------------------------------|---------------------------------------------------------------------------------------------------------------------------------------------------------------------------------------------------|
| MultiWave™ Basic (PE653RC) Easy to install and operate for automated control of either pool or spa equipment | MultiWave™ ECS (PE25065RC) All the components of the MultiWave™ Basic, plus an expansion module that boosts capacity for control of a combination pool and spa, with a 60 amp load center. | MultiWave™ ECS Plus (PE35065RC) Enables ultimate control capability with all the components of the MultiWave™ ECS and an 80 amp load center instead of 60 amp. Also includes two valve actuators. |
| Receiver (PE653)                                                                                             | Receiver (PE653)                                                                                                                                                                           | Receiver (PE653)                                                                                                                                                                                  |
| Wireless Remote Control (PE953)                                                                              | Wireless Remote Control (PE953)                                                                                                                                                            | Wireless Remote Control (PE953)                                                                                                                                                                   |
| Water Temperature Sensor (PA122)                                                                             | Water Temperature Sensor (PA122)                                                                                                                                                           | Water Temperature Sensor (PA122)                                                                                                                                                                  |
| Air Temperature Sensor (178PA28A)                                                                            | Air Temperature Sensor (178PA28A)                                                                                                                                                          | Air Temperature Sensor (178PA28A)                                                                                                                                                                 |
| Enclosure (2T485GA)                                                                                          |                                                                                                                                                                                            |                                                                                                                                                                                                   |
|                                                                                                              | Expansion Module (P5043ME)                                                                                                                                                                 | Expansion Module (P5043ME)                                                                                                                                                                        |
|                                                                                                              | 60 amp Load Center (PE20000)                                                                                                                                                               | 80 amp Load Center (PE30000)                                                                                                                                                                      |
|                                                                                                              |                                                                                                                                                                                            | Two Valve Actuators (PE24VA)                                                                                                                                                                      |
|                                                                                                              |                                                                                                                                                                                            |                                                                                                                                                                                                   |