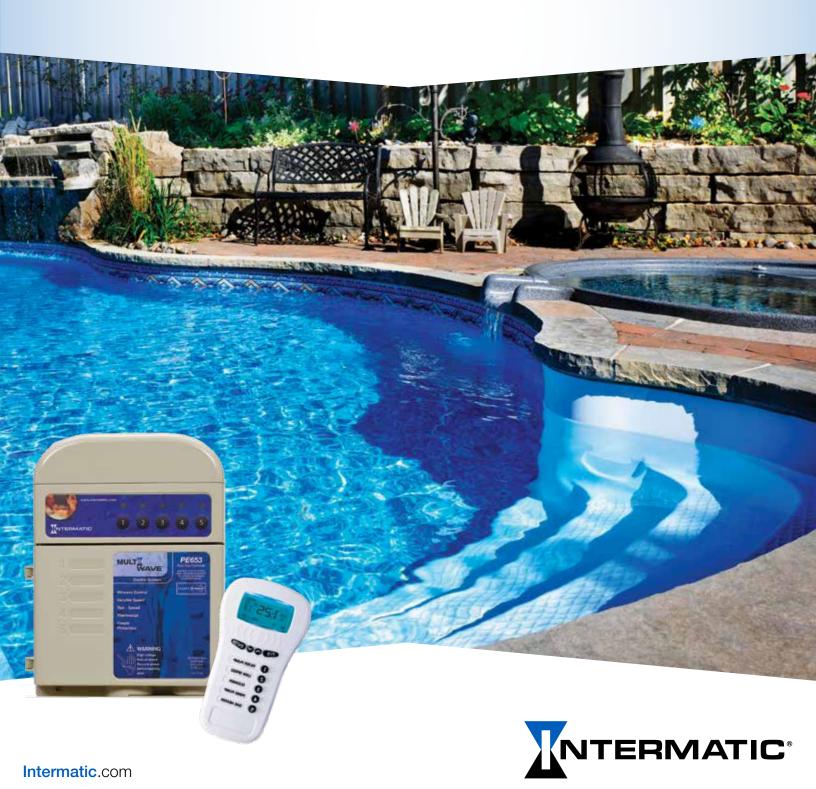

# MultiWave<sup>™</sup> Wireless Control System

Pool and spa automation that's simple and affordable.

The MultiWave<sup>™</sup> Wireless Control System from Intermatic is a straightforward and affordable way to automatically control pools, spas, lights, heaters, and more.

### **Key Features**

- Five channels allow control of multiple pool applications
- Control single, 2-speed and variable speed pumps, including popular name brands
- Add the Expansion Module to control a second heater, 4 valve actuators and solar heating/cooling
- Remote Switch capability initiates multiple events with the flip of a switch
- Temperature sensors monitor and control pool/spa temperature and protect equipment against freezing
- Retrofit or upgrade existing mechanical timers or energy-efficient pump and outdated wireless technology
- Integrate with home automation devices that use Z-Wave wireless technology

## Components

Receiver

PE30000 Load Center

PE20000 Load Center

PE953 Wireless **Remote Control** 

Valve Actuator

P5043ME Expansion Module

178PA28A PA122 Water Temp. Sensor Air Temp. Sensor