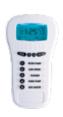

## Components

Receiver

PE30000 Load Center

PE20000 Load Center

PE953 Wireless **Remote Control** 

Valve Actuator

P5043ME Expansion Module

178PA28A PA122 Water Temp. Sensor Air Temp. Sensor

| Either pool or spa equipment                                                                                 | Combination pool and spa                                                                                                                                                                   | Combination pool, spa, and more                                                                                                                                                                   |
|--------------------------------------------------------------------------------------------------------------|--------------------------------------------------------------------------------------------------------------------------------------------------------------------------------------------|---------------------------------------------------------------------------------------------------------------------------------------------------------------------------------------------------|
| MultiWave™ Basic (PE653RC) Easy to install and operate for automated control of either pool or spa equipment | MultiWave™ ECS (PE25065RC) All the components of the MultiWave™ Basic, plus an expansion module that boosts capacity for control of a combination pool and spa, with a 60 amp load center. | MultiWave™ ECS Plus (PE35065RC) Enables ultimate control capability with all the components of the MultiWave™ ECS and an 80 amp load center instead of 60 amp. Also includes two valve actuators. |
| Receiver (PE653)                                                                                             | Receiver (PE653)                                                                                                                                                                           | Receiver (PE653)                                                                                                                                                                                  |
| Wireless Remote Control (PE953)                                                                              | Wireless Remote Control (PE953)                                                                                                                                                            | Wireless Remote Control (PE953)                                                                                                                                                                   |
| Water Temperature Sensor (PA122)                                                                             | Water Temperature Sensor (PA122)                                                                                                                                                           | Water Temperature Sensor (PA122)                                                                                                                                                                  |
| Air Temperature Sensor (178PA28A)                                                                            | Air Temperature Sensor (178PA28A)                                                                                                                                                          | Air Temperature Sensor (178PA28A)                                                                                                                                                                 |
| Enclosure (2T485GA)                                                                                          |                                                                                                                                                                                            |                                                                                                                                                                                                   |
|                                                                                                              | Expansion Module (P5043ME)                                                                                                                                                                 | Expansion Module (P5043ME)                                                                                                                                                                        |
|                                                                                                              | 60 amp Load Center (PE20000)                                                                                                                                                               | 80 amp Load Center (PE30000)                                                                                                                                                                      |
|                                                                                                              |                                                                                                                                                                                            | Two Valve Actuators (PE24VA)                                                                                                                                                                      |
|                                                                                                              |                                                                                                                                                                                            |                                                                                                                                                                                                   |