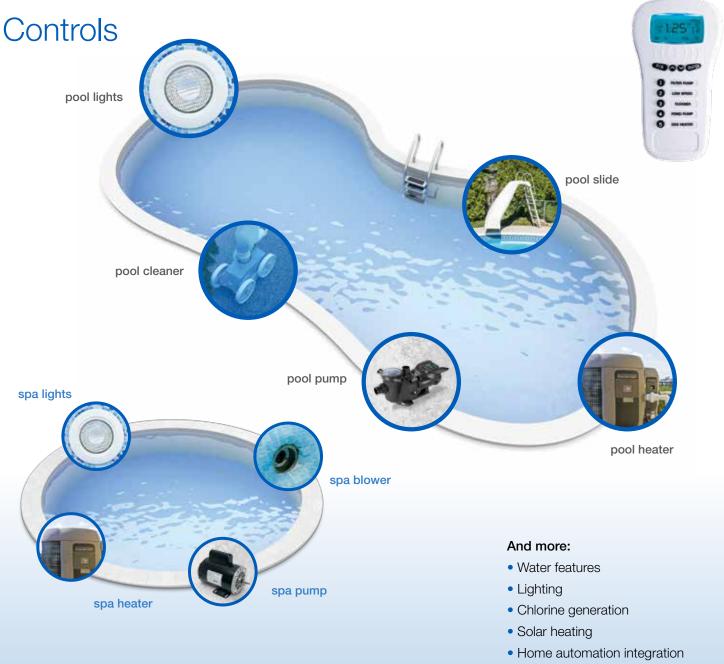

### **Key Features**

- Five channels allow control of multiple pool applications
- Control single, 2-speed and variable speed pumps, including popular name brands
- Add the Expansion Module to control a second heater, 4 valve actuators and solar heating/cooling
- Remote Switch capability initiates multiple events with the flip of a switch
- Temperature sensors monitor and control pool/spa temperature and protect equipment against freezing
- Retrofit or upgrade existing mechanical timers or energy-efficient pump and outdated wireless technology
- Integrate with home automation devices that use Z-Wave wireless technology

## Components

Receiver

PE30000 Load Center

PE20000 Load Center

PE953 Wireless **Remote Control** 

Valve Actuator

P5043ME Expansion Module

178PA28A PA122 Water Temp. Sensor Air Temp. Sensor