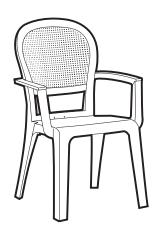

## Seville Stacking Armchair

Back Height: 36"
Seat Height: 17.5"
Arm Height: 25"
Depth: 22"
Width: 23"
Weight: 7.9 lbs

## Features & Benefits

Warranty: 3 Yrs.

- Passes ASTM F 1561-96 Class B performance standard for commercial outdoor seating.
- Specifically built for food service use.
- Open mesh back design to provide cool, yet positive support.
- Made of Kevring® cast synthetic resin, a proprietary resin composite specifically developed to allow the replication of cast metal without the maintenance and at a fraction of the cost.
- True metal texture and a satin finish.
- Will stay cool in the sun.
- Will retain its original color, texture, and finish with little maintenance and without rusting.
- Rated to 300 pounds for safe use in commercial environments.
- Stacks for easy storage.
- Cleans easily with soap (or a mild detergent) and water.