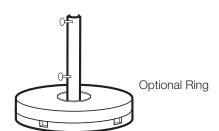

## 35 lb. Umbrella Base

with Optional 35 lb. ring for additional stability

Stem Height: 10" Diameter: 20"

Warranty: 1 Yr.

#### Features & Benefits

- Specifically designed to hold a table umbrella.
- 35 lb. cement-filled resin.
- Optional 35 lb. ring for increased stability.
- Molded anchor bolt holes to secure base to deck for extra stability.
- Long, reinforced stem with two thumb screws specifically designed for any umbrella with a 1-1/2" pole.
- Will not rust or mar your deck.
- U.V. resistant and easy to clean with soap and water.

# 35 lb. Umbrella Base