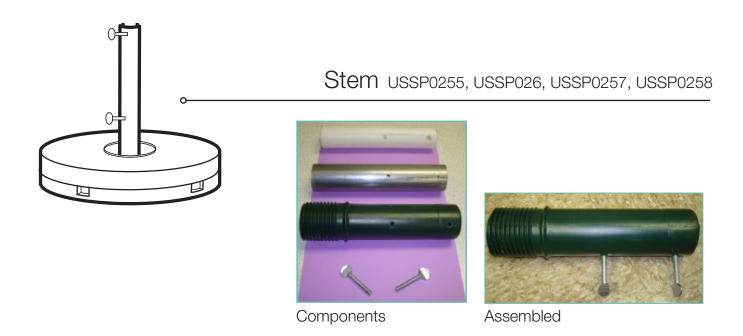

### Spare Parts

|  | Reference | Description                   |
|--|-----------|-------------------------------|
|  | USSP0255  | STEM 35LB 12" UMB BASE WHITE  |
|  | USSP0256  | STEM 35LB 12" UMB BASE SAND   |
|  | USSP0257  | STEM 35LB 12" UMB BASE BRONZE |
|  | USSP0258  | STEM 35LB 12" UMB BASE BLACK  |