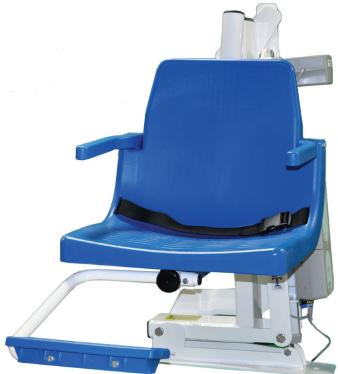

# Superior Series SXR Extended Reach Lift

### **Standard Features**

- ADA Compliant Pool Lift
- Stainless Steel Construction
- Powder Coat Finish
- Lift Capacity 350 lbs
- Battery Powered 24 volt system
- User Friendly controls
- 5-year Structural Warranty
- Arm Rests
- Foot Rest
- Safety Seat Belt
- UPS Packaging for easy shipping
- Used for spas and pools
- UV Resistant
- Right Seat Application
- Includes Battery Charging Station
- Sleeve Anchor System (Optional)

Global Lift Corp. Products are Laboratory tested to meet ADA Standards

**The new Superior Series SXR Extended Reach Lift** is specifically designed for spas and pools requiring additional reach and is capable of clearing benches or gutters up to 20" wide.