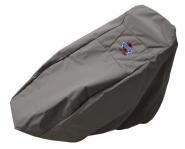

# Superior Series SXR Extended Reach Lift

### **Standard Features**

- ADA Compliant Pool Lift
- Stainless Steel Construction
- Powder Coat Finish
- Lift Capacity 350 lbs
- Battery Powered 24 volt system
- User Friendly controls
- 5-year Structural Warranty
- Arm Rests
- Foot Rest
- Safety Seat Belt
- UPS Packaging for easy shipping
- Used for spas and pools
- UV Resistant
- Right Seat Application
- Includes Battery Charging Station
- Sleeve Anchor System (Optional)



Global Lift Corp. Products are Laboratory tested to meet ADA Standards

**The new Superior Series SXR Extended Reach Lift** is specifically designed for spas and pools requiring additional reach and is capable of clearing benches or gutters up to 20" wide.

### Options



**Protective Cover** 



**Extra Battery** 

2013



## New ADA Laws

- All of our lifts are compliant with the New ADA Laws
- All swimming pools in the USA that fall under Title II or Title III need to comply with the new laws.
  Title II (Public Industry) municipal pools, school pools, government owned pools, etc.
  Title III (Private Industry) place of recreation, place of lodging, which addresses public accommodations
- Existing pools shall become compliant with accessibility by March 15, 2013
- There are tax incentives available

See details at www.GlobalLiftCorp.com

### DECK CONFIGURATOR FORM

#### 6. Partially Recessed Gutter 5. Fully Recessed Gutter 4. In Ground Spa - C – F А A В B H G Flush Gutter & Deck 8. Rollout Gutter 7. w/ or w/o Bullnose **12.** Bullnose Coping В С B À R