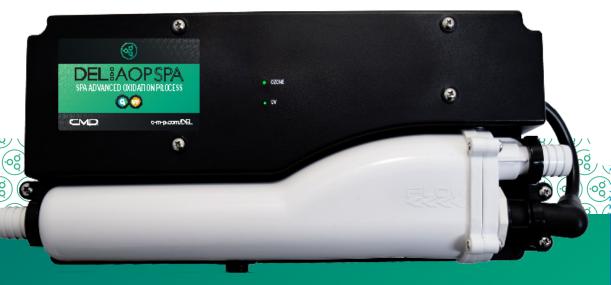

## **DEL**SPA

## POWERFUL SANITIZER, INNOVATIVE DESIGN

- Powerful AOP Hydroxyl Radicals for Spas up to 2,500 Gallons
- 100mg/hr Ozone Output, 254nm UV-C
- 120V or 220V
- Front-side LED UV & Ozone Status Lights
- True All-In-One Design: Simple Two-Port Plumbing Installation
- Built-in Venturi Injector