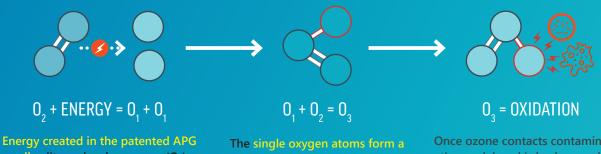

Energy created in the patented APG cell splits molecular oxygen  $(O_2)$  into atomic oxygen  $(O_1)$ .

The single oxygen atoms form a weak bond with free oxygen molecules to create ozone (O<sub>2</sub>).

Once ozone contacts contaminants, the weak bond is broken, and the free oxygen atom destroys the foreign bodies & contaminants.