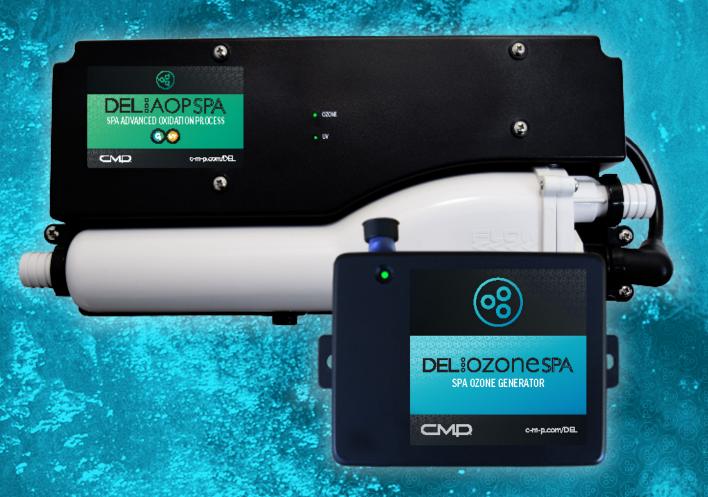

## **DEL**SPA

## POWERFUL SANITIZER, INNOVATIVE DESIGN

- Powerful AOP Hydroxyl Radicals for Spas up to 2,500 Gallons
- 100mg/hr Ozone Output, 254nm UV-C
- 120V or 220V
- Front-side LED UV & Ozone Status Lights
- True All-In-One Design: Simple Two-Port Plumbing Installation
- Built-in Venturi Injector

# **DEL**SPA

### COMPACT OZONE FOR SPA WITH ADJUSTABLE OUTPUT

- Ozone Sanitizer for Spas up to 1,000 Gallons
- Extreme Compact Size: Only 2.6" × 3.3", 0.6lbs
- Universal 120/220V, 50/60Hz
- Adjustable Ozone Output, 50mg/hr Standard