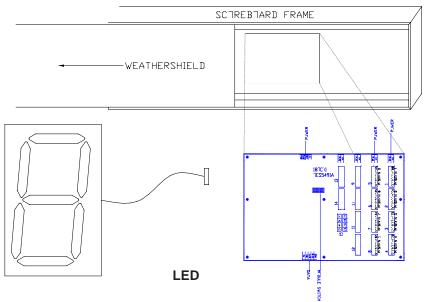

ly, the switches in each scoreboard module must be set to receive the proper information. Refer to your timer manual for more details.

## A few special settings:

Channel 03 also displays the time of day when you press the **Scoreboard Blank** softkey on the Scoreboard softkey menu.

\*Channel 11 is a multi-purpose channel that displays time and place information for lane 1 (channel 01) during the race. Following *reset*, team scores (channel 0D) are automatically displayed on the same scoreboard module.

\*\*Channel 12 is a special purpose channel which is very useful for televised broadcasts. It displays the running time, lead split time and winning finish time. Unlike channel 0F, this channel does not cycle through all finish times, but displays only winning time until it is reset.





**Scoreboard Control Boards** 



**Module Code Switch** 

Page 3

## 0066 - 4100 CIRCUIT BOARD MODULE CODE SWITCH SETTINGS

|      |        | 0066 - 4100 CII  |      |        |                  |         |               |                                                |
|------|--------|------------------|------|--------|------------------|---------|---------------|------------------------------------------------|
| Code | Switch | Setting          | Code | Switch | Setting          | Code    | Switch        | Setting                                        |
| 00   | 1      | *See below       | 09   | 1      | *See below       | 12      | 1             | *See below                                     |
|      | 2      | Closed           | 00   | 2      | Closed           | '-      | 2