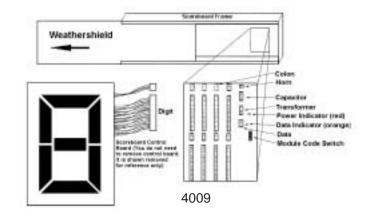

erly, the switches in each scoreboard module must be set to receive the proper information. Refer to your timer manual for more details.

## A few special settings:

Channel 03 also displays the time of day when you press the **Scoreboard Blank** softkey on the Scoreboard softkey menu.

\*Channel 11 is a multi-purpose channel that displays time and place information for lane 1 (channel 01) during the race. Following *reset*, team scores (channel 0D) are automatically displayed on the same scoreboard module.

\*\*Channel 12 is a special purpose channel which is very useful for televised broadcasts. It displays the running time, lead split time and winning finish time. Unlike channel 0F, this channel does not cycle through all finish times, but displays only winning time until it is reset.





**Scoreboard Control Boards** 



**Module Code Switch** 

Page 3

## 0066 - 4100 CIRCUIT BOARD MODULE CODE SWITCH SETTINGS

|      |        | 0066 - 4100 CII  |      |        |                  |         |               |                                                |
|------|--------|------------------|------|--------|------------------|---------|---------------|------------------------------------------------|
| Code | Switch | Setting          | Code | Switch | Setting          | Code    | Switch        | Setting                                        |
| 00   | 1      | *See below       | 09   | 1      | *See below       | 12      | 1             | *See below                                     |
|      | 2      | Closed           | 00   | 2      | Closed           | '-      | 2