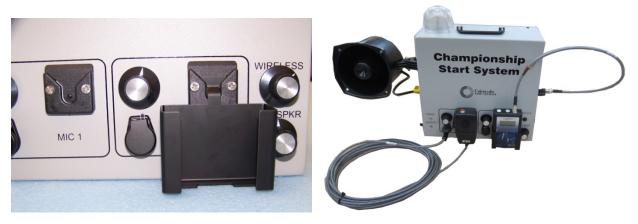

## **Dolphin Starter to Championship Start System**

The Dolphin Starter to Championship Start System kit (K-DSS-2) contains:

- Adapter cable with locking mini BNC connection on one end and locking BNC connected to a dual banana plug on the other
- Black holster which mounts on a microphone clip on the Champ Start

Use one of the microphone clips to hold the microphone, and mount the Dolphin holster on the other, as shown.

Attach the cable and adapter between the Dolphin Starter and the Timer Start jack on the ChampStart. **NOTE**: you must **unlock** the locking mini BNC connector when disconnecting from the Dolphin Starter or you will damage your cable.