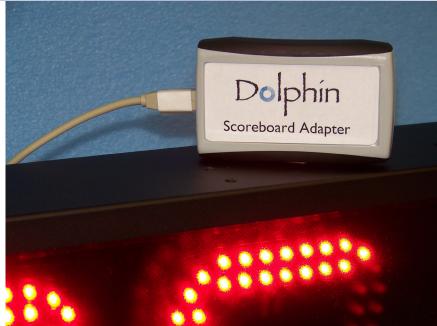

## Dolphin Wireless Scoreboard Adapter

Transmit scoreboard data wirelessly with the Dolphin Scoreboard Adapter

Provide efficient, instant feedback to the audience and swimmers.

If using this system with multiple lines of scoreboards, you will also need DC4 cables to connect the scoreboard lines to each other for RS-485 data.

Dimensions: Height: 2.5" (6.4cm)

Length: 4.2" (10.7cm) Depth: .9" (2.3cm) Weight: 3.2 oz (90.7g)