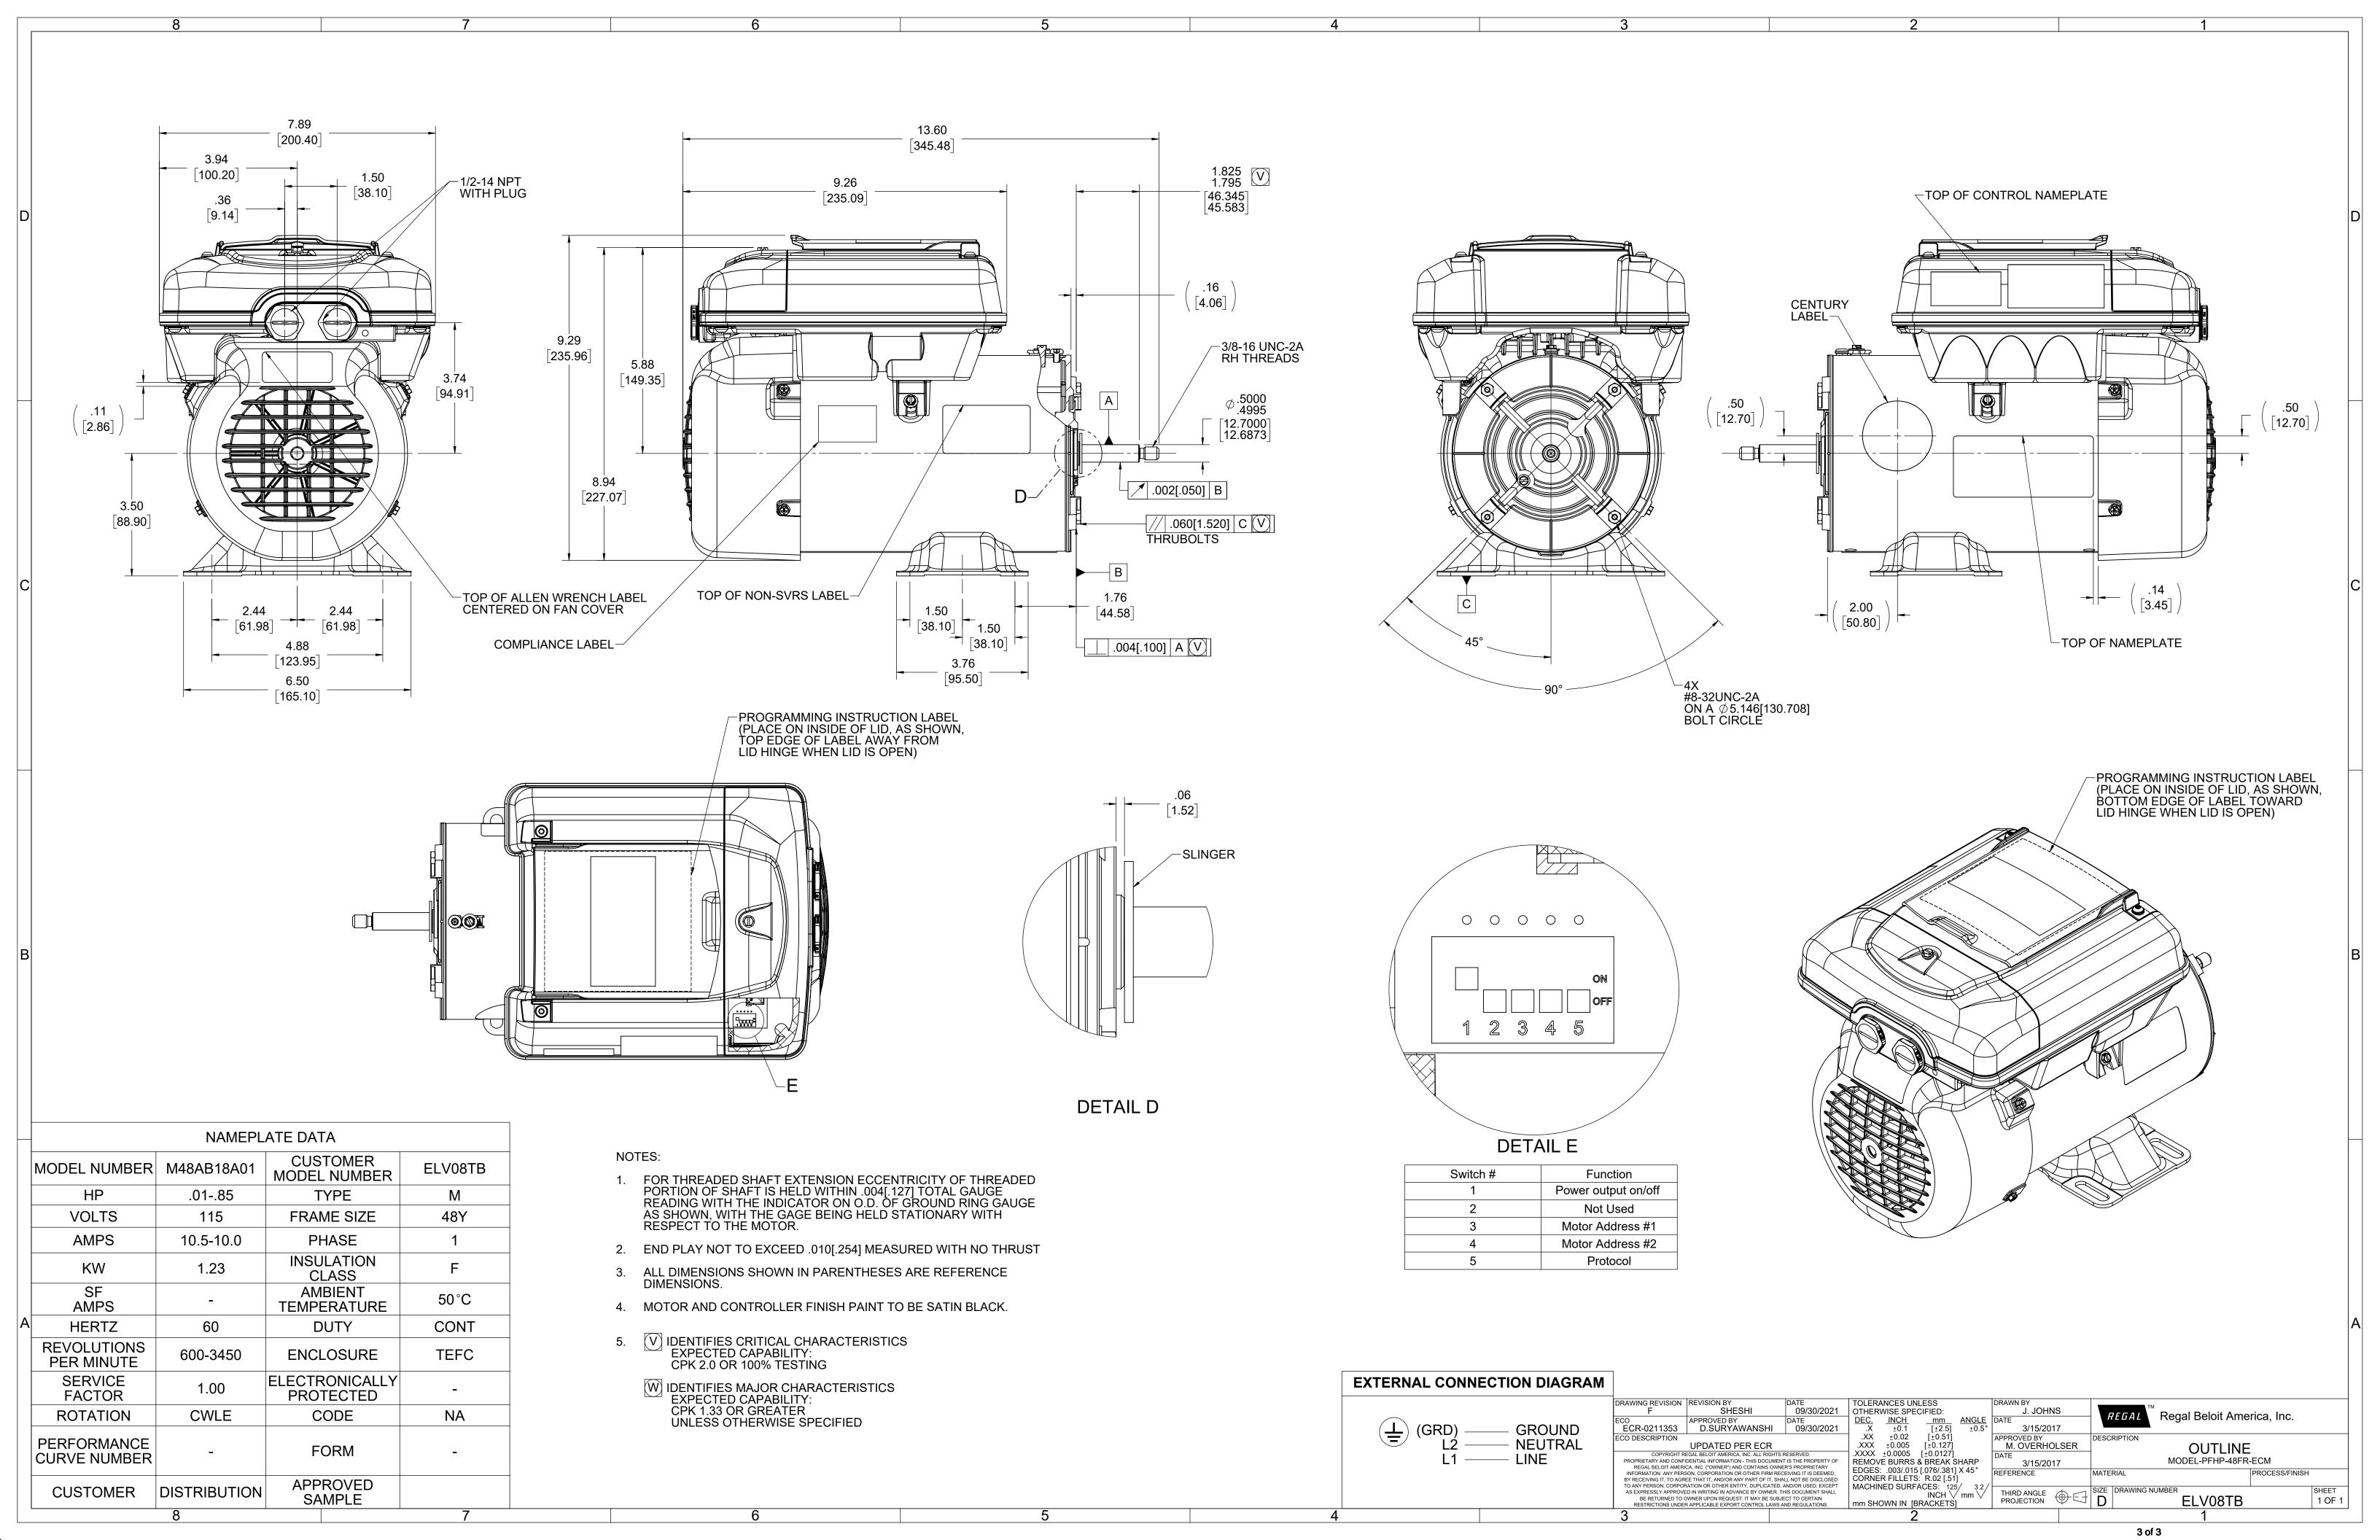

## **Technical Specifications**

| Electrical Type       | Permanent Magnet Motor | Poles              | 2            |
|-----------------------|------------------------|--------------------|--------------|
| Rotation              | Clockwise Lead End     | Mounting           | Thru Bolt    |
| Motor Orientation     | Horizontal             | Drive End Bearing  | BALL         |
| Opp Drive End Bearing | BALL                   | Frame Material     | Rolled Steel |
| Shaft Type            | Threaded               | Overall Length     | 13.60 in     |
| Frame Length          | 7.81 in                | Shaft Diameter     | 0.500 in     |
| Shaft Extension       | 2.385 in               |                    |              |
| Outline Drawing       | ELV08TB                | Connection Drawing | User Manual  |