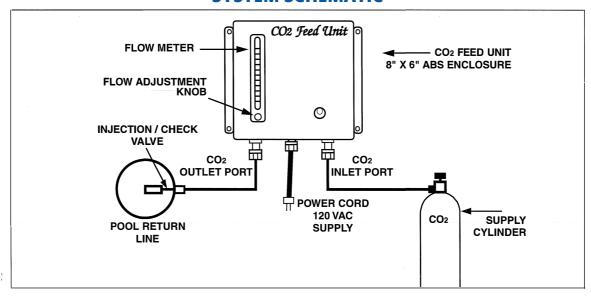

## SYSTEM SCHEMATIC

**Link Automation** TIM

A Division of

**REPRESENTED BY:** 

25 Arrow Road Ramsey, NJ 07446 Tel: (201) 236-0217 Fax: (201) 236-0291