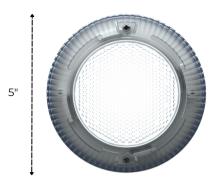

## **Vivid 360**

### POOL REPLACEMENT LED

- Low voltage LED replacements for industry standard niches including Jandy®, Hayward® and Pentair®
- Perfect for 1.5" niche/wall fittings, fiber optics, and GloBrite® niche (adapter sold separately)
- In most cases, new lighting can be installed using the existing lighting cord with our patented, UL-approved plug
- Patented Plug Kit available if needed (#300000)