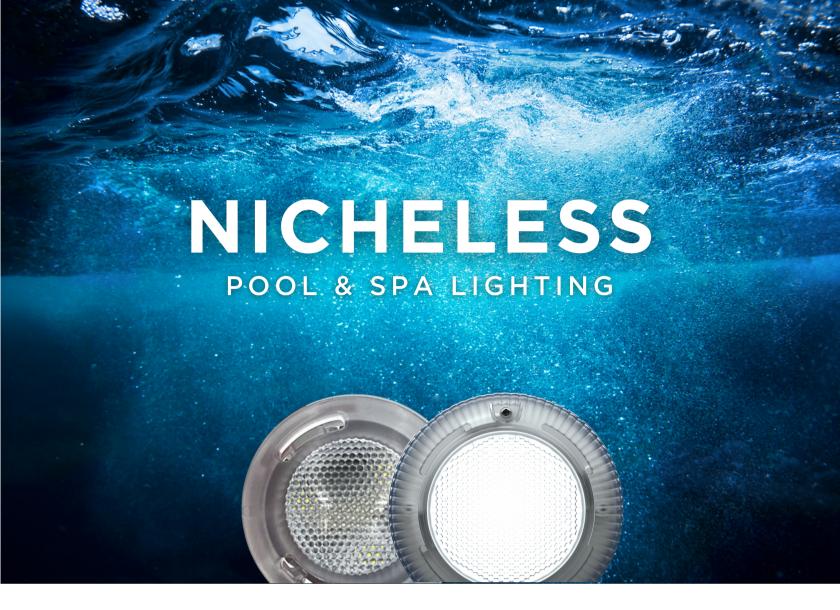

### **AWARD-WINNING, LOW-VOLTAGE NICHELESS LIGHTS**

The Blue Square Vivid & Spectrum nicheless pool & spa lights incorporate the latest generation LED technology and thermal management system to ensure maximum light output and reliability. In addition, these lights are extremely energy efficient and long-lasting. The entire system is extra-low-voltage ensuring safety at all times. Its contemporary design and ease of installation make it the perfect choice for new pool construction or remodeling older pools.

#### Available colors:

- Blue
- White
- Warm White
- Amber (Turtle-Friendly)
- RGBW Multi-color (Jandy®, Hayward® and Pentair®)