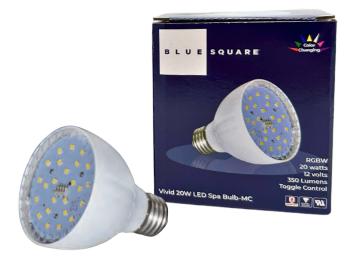

### Product Description

Light up your backyard with the Vivid LED replacement pool and spa bulbs for an immediate transformation to paradise. Blue Square designs, manufactures, and distributes the most advanced and durable lighting products on the market. Our line of LED spa bulbs are no exception to our excellence. The 12V and 120V LED spa bulb features an advanced microprocessor with wide-angled, high-output LEDs. Guaranteed high-speed LED performance and bright, vivid light output.

## Specifications

- Base: E26 screw terminal
- Color Temperature: 3000K, 5000K and RBG-5000K
- CRI: >80
- Input Voltage: 12V and 120V
- Power (W): 20W
- Beam Angle: 120°
- Ingress Protection: IP64