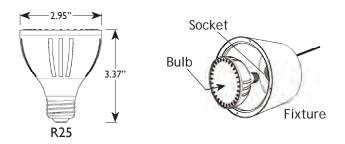

## Specifications

- Base: E26 screw terminal
- Color Temperature: 3000K, 5000K and RBG-5000K
- CRI: >80
- Input Voltage: 12V and 120V
- Power (W): 20W
- Beam Angle: 120°
- Ingress Protection: IP64

#### **Product Dimensions**

| Item Number | Color<br>Temp | Wattage | Beam<br>Spread | Lumens |
|-------------|---------------|---------|----------------|--------|
| VLB2500-WT  | 3000K         | 20W     | 120°           | 1600   |
| VLB250l-WT  | 3000K         | 20W     | 120°           | 1700   |
| VLB2500-WW  | 5000K         | 20W     | 120°           | 1600   |
| VLB250l-WW  | 5000K         | 20W     | 120°           | 1700   |
| VLB2500-MC  | RGBW-5000K    | 20W     | 120°           | 350    |
| VLB250I-MC  | RGBW-5000K    | 20W     | 120°           | 350    |
| VLB2500-MAX | RGBW-5000K    | 20W     | 120°           | 600    |
| VLB250I-MAX | RGBW-5000K    | 20W     | 120°           | 600    |