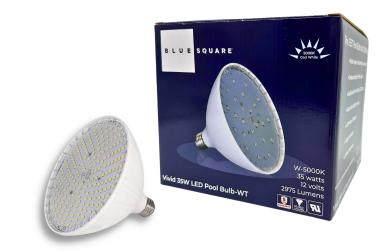

# Vivid Low / Line Voltage 12V / 120V LED Pool Bulbs

# **Product Description**

Light up your pool with the Vivid® LED replacement pool and spa bulbs for an immediate transformation to paradise. Blue Square designs, manufactures, and distributes the most advanced and durable lighting products on the market. Our line of LED pool bulbs are no exception to our excellence. The 12V and 120V LED pool bulb features an advanced microprocessor with wide-angled, high-output LEDs. Guaranteed high-speed LED performance and bright, vivid light output.

## **Specifications**

• Base: E26 screw terminal

• Color Temperature: 3000K, 5000K and RBG-5000K

• CRI: >80

• Input Voltage: 12V and 120V

Power (W): 35WBeam Angle: 120°

• Ingress Protection: IP64

| Item Number | Color<br>Temp | Wattage | Beam<br>Spread | Lumens |
|-------------|---------------|---------|----------------|--------|
| VLB3500-WT  | 3000K         | 35W     | 120°           | 2975   |
| VLB3501-WT  | 3000K         | 35W     | 120°           | 3325   |
| VLB3500-WW  | 5000K         | 35W     | 120°           | 2975   |
| VLB3501-WW  | 5000K         | 35W     | 120°           | 3325   |
| VLB3500-MC  | 5000K         | 35W     | 120°           | 750    |
| VLB3501-MC  | 5000K         | 35W     | 120°           | 750    |
| VLB3500-MAX | 5000K         | 35W     | 120°           | 4700   |
| VLB3501-MAX | 5000K         | 35W     | 120°           | 4700   |