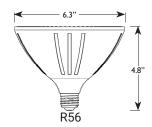

5   |
| VLB3501-WT  | 3000K         | 35W     | 120°           | 3325   |
| VLB3500-WW  | 5000K         | 35W     | 120°           | 2975   |
| VLB3501-WW  | 5000K         | 35W     | 120°           | 3325   |
| VLB3500-MC  | 5000K         | 35W     | 120°           | 750    |
| VLB3501-MC  | 5000K         | 35W     | 120°           | 750    |
| VLB3500-MAX | 5000K         | 35W     | 120°           | 4700   |
| VLB3501-MAX | 5000K         | 35W     | 120°           | 4700   |

### Features & Benefits

- Highest Output Bulbs Available
- Reduces Energy Costs by 80% or more
- Lasts up to 50,000+ Hours (20 Years)
- Solid White or Color Changing Options
- IP64 designed to withstand dust and from water spray
- · Easy to Install and Operate

#### Certifications





#### **Product Dimensions**





#### Warranty

Residential: 5-Year Warranty Commercial: 5-Year Warranty