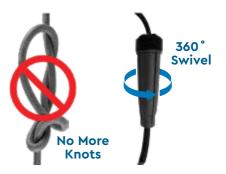

## **Top Access Dual Filters**

RC robotic cleaners come with top access Dual 4D Hyper Fine filter baskets that trap the smallest of particles to keep your pool sparkling clean.

No more tangled cords to stop your cleaner from finishing the cleaning cycle. All RC cleaners come with an attached swivel that eliminates tangles and allows your cleaner the freedom it needs to do a through cleaning.