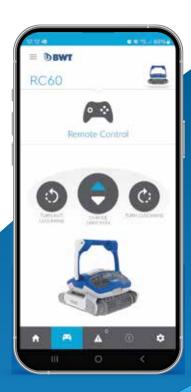

## **Bluetooth Connected**

The RC60 contains a bluetooth module to talk to our proprietary BWT Best Water Home App. You can control your RC60 robotic cleaner from your smartphone with a swipe of your finger. You can easily direct the cleaner to pick up a specific piece of debris that may have been blown into the pool by the wind. Download our FREE app from the Apple Store or Google Play Store.