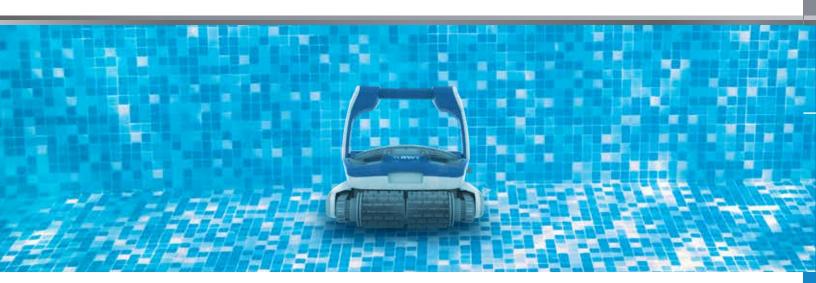

## **Powerful Dual Drive**

Designed for the harshest pool environments, the RC series will power over obstacles including floor drains scrubbing and cleaning all surfaces.

## **Top Access Dual Filters**

RC robotic cleaners come with top access Dual 4D Hyper Fine filter baskets that trap the smallest of particles to keep your pool sparkling clean.

No more tangled cords to stop your cleaner from finishing the cleaning cycle. All RC cleaners come with an attached swivel that eliminates tangles and allows your cleaner the freedom it needs to do a through cleaning.