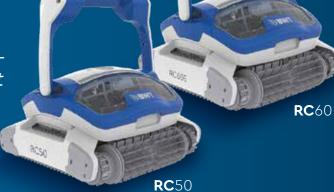

## RC ROBOTIC POOL CLEANER

Compact, streamlined, and energy efficient

Where Reliability and Performance deliver the "Ultimate Clean" for any inground pool regardless of surface.





# RC ROBOTIC POOL CLEANER RC 50 | RC 60

## **Powerful Dual Drive**

Designed for the harshest pool environments, the RC series will power over obstacles including floor drains scrubbing and cleaning all surfaces.



## **Top Access Dual Filters**

RC robotic cleaners come with top access Dual 4D Hyper Fine filter baskets that trap the smallest of particles to keep your pool sparkling clean.



No more tangled cords to stop your cleaner from finishing the cleaning cycle. All RC cleaners come with an attached swivel that eliminates tangles and allows your cleaner the freedom it needs to do a through cleaning.





#### Three Year Bumper-To-Bumper Warranty

The RC series has the best-in-class full three-year warranty. This covers every component of the unit for three full years.





AUT