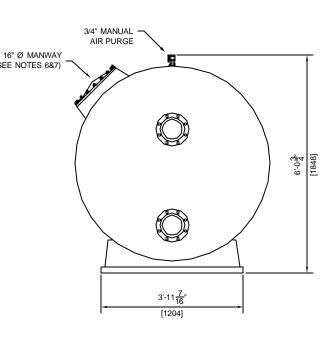

GENERAL NOTES:

- 1. MEDIA NOT INCLUDED WITH FILTER
- 2. CONCRETE SLAB TO BE DESIGNED BY OTHERS
- 3. FILTER MADE FROM HIGH STRENGTH FIBERGLASS AND RESINS
- 4. FILTERS HAVE UV STABILIZED CLEAR COAT

3/4" MANUAL AIR PURGE