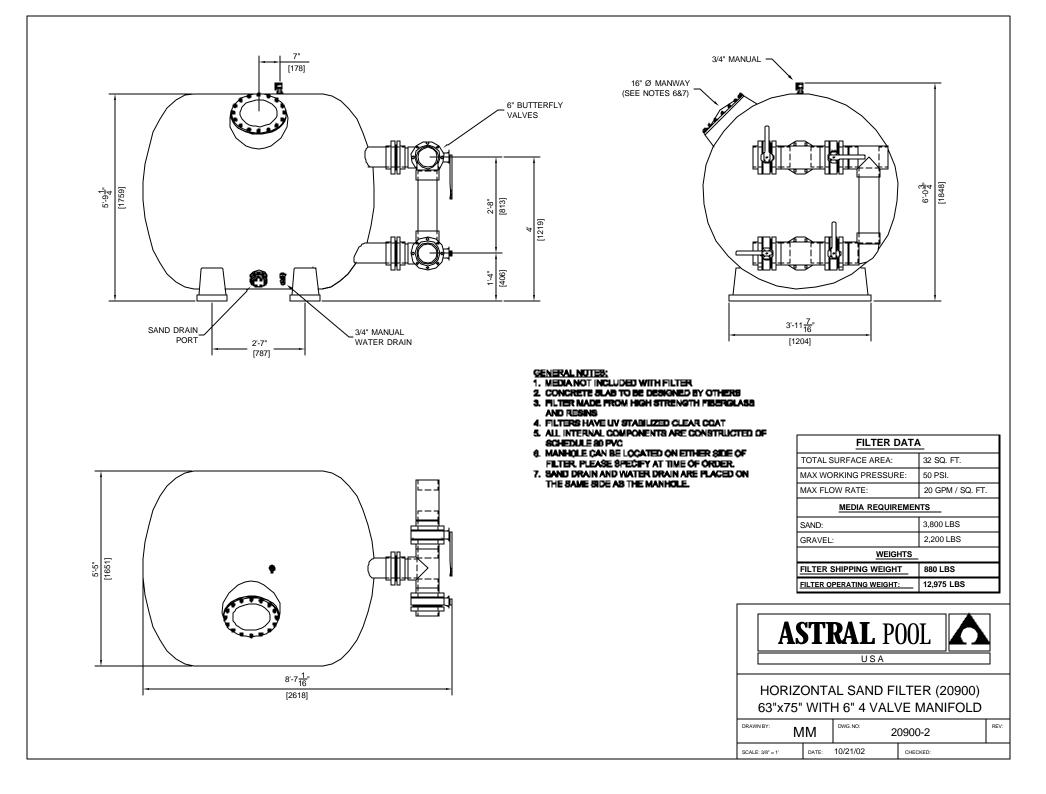

- 1. MEDIA NOT INCLUDED WITH FILTER
- 2. CONCRETE SLAB TO BE DESIGNED BY OTHERS
- 3. FILTER MADE FROM HIGH STRENGTH FIBERGLASS
- 4. FILTERS HAVE UV STABILIZED CLEAR COAT
- 5. ALL INTERNAL COMPONENTS ARE CONSTRUCTED OF
- 6. MANHOLE CAN BE LOCATED ON EITHER SIDE OF FILTER. PLEASE SPECIFY AT TIME OF ORDER.
- 7. SAND DRAIN AND WATER DRAIN ARE PLACED ON THE SAME SIDE AS THE MANHOLE.

| FILTER DATA              |                  |  |  |  |  |
|--------------------------|------------------|--|--|--|--|
| TOTAL SURFACE AREA:      | 32 SQ. FT.       |  |  |  |  |
| MAX WORKING PRESSURE:    | 50 PSI.          |  |  |  |  |
| MAX FLOW RATE:           | 20 GPM / SQ. FT. |  |  |  |  |
| MEDIA REQUIREMENTS       |                  |  |  |  |  |
| SAND:                    | 3,800 LBS        |  |  |  |  |
| GRAVEL:                  | 2,200 LBS        |  |  |  |  |
| WEIGHTS                  |                  |  |  |  |  |
| FILTER SHIPPING WEIGHT   | 880 LBS          |  |  |  |  |
| FILTER OPERATING WEIGHT: | 12,100 LBS       |  |  |  |  |