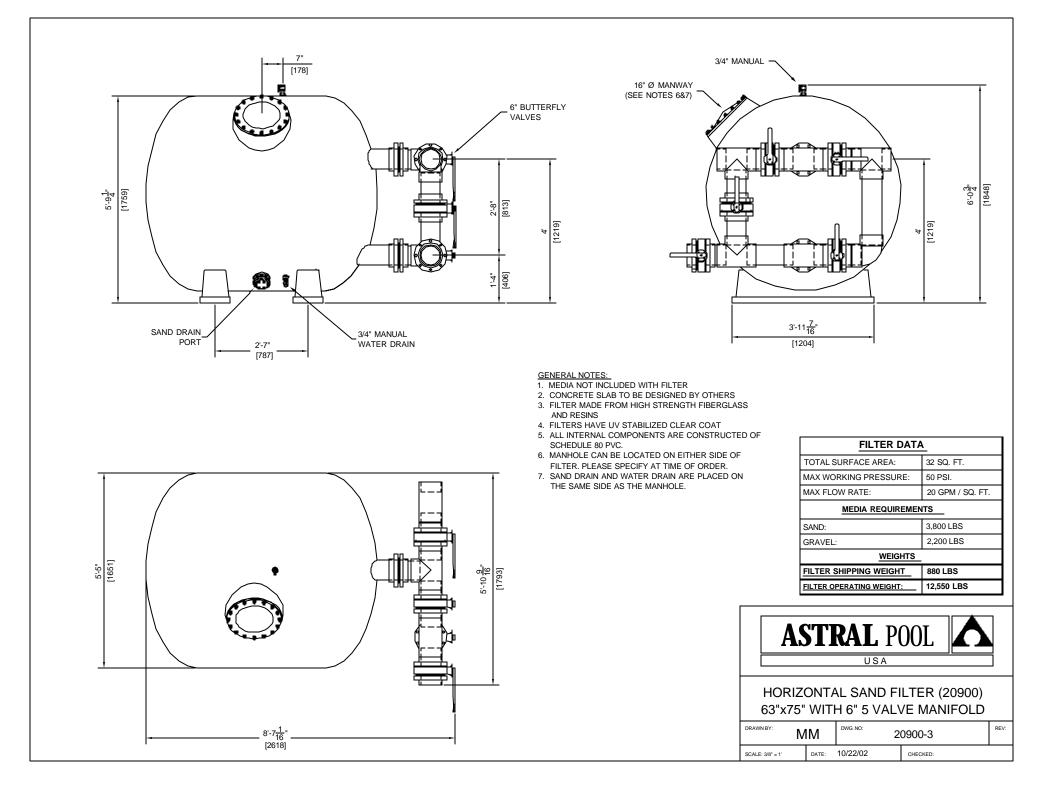

- 1. MEDIA NOT INCLUDED WITH FILTER
- 2. CONCRETE SLAB TO BE DESIGNED BY OTHERS
- 3. FILTER MADE FROM HIGH STRENGTH FIBERGLASS
- 4. FILTERS HAVE UV STABILIZED CLEAR COAT
- 5. ALL INTERNAL COMPONENTS ARE CONSTRUCTED OF
- 6. MANHOLE CAN BE LOCATED ON EITHER SIDE OF FILTER. PLEASE SPECIFY AT TIME OF ORDER.
- 7. SAND DRAIN AND WATER DRAIN ARE PLACED ON THE SAME SIDE AS THE MANHOLE.

| FILTER DATA              |                  |  |  |  |  |
|--------------------------|------------------|--|--|--|--|
| TOTAL SURFACE AREA:      | 32 SQ. FT.       |  |  |  |  |
| MAX WORKING PRESSURE:    | 50 PSI.          |  |  |  |  |
| MAX FLOW RATE:           | 20 GPM / SQ. FT. |  |  |  |  |
| MEDIA REQUIREMENTS       |                  |  |  |  |  |
| SAND:                    | 3,800 LBS        |  |  |  |  |
| GRAVEL:                  | 2,200 LBS        |  |  |  |  |
| WEIGHTS                  |                  |  |  |  |  |
| FILTER SHIPPING WEIGHT   | 880 LBS          |  |  |  |  |
| FILTER OPERATING WEIGHT: | 12,100 LBS       |  |  |  |  |