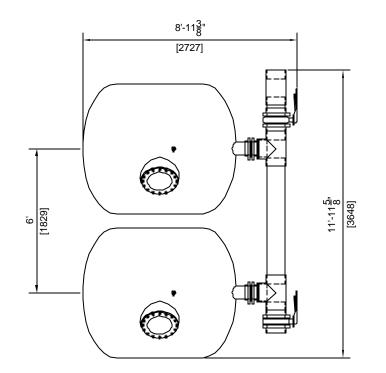

 $6'-0\frac{3}{4}$ [1848]

[1219]

4

|                                                                  | ASTRAL POOL                |       |                   |  |      |  |  |
|------------------------------------------------------------------|----------------------------|-------|-------------------|--|------|--|--|
| DUAL HORIZONTAL FILTER (20900)<br>63"x75" W/ 8" 4-VALVE MANIFOLD |                            |       |                   |  |      |  |  |
| DRAV                                                             | <sup>/N ВҮ:</sup> <b>N</b> | 1M    | DWG: NO: 20900-5  |  | REV: |  |  |
| SCAL                                                             | E: 1/4" = 1'               | DATE: | 10/22/02 CHECKED: |  |      |  |  |