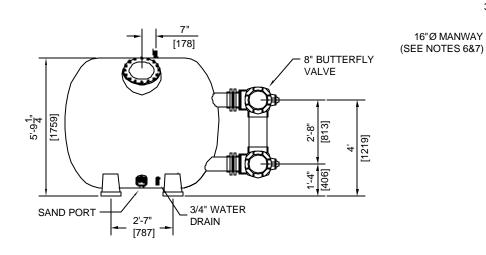

- 1. MEDIA NOT INCLUDED WITH FILTER
- 2. CONCRETE SLAB TO BE DESIGNED BY OTHERS
- 3. FILTER MADE FROM HIGH STRENGTH FIBERGLASS
- 4. FILTERS HAVE UV STABILIZED CLEAR COAT
- 5. ALL INTERNAL COMPONENTS ARE CONSTRUCTED OF
- 6. MANHOLE CAN BE LOCATED ON EITHER SIDE OF FILTER. PLEASE SPECIFY AT TIME OF ORDER.
- 7. SAND DRAIN AND WATER DRAIN ARE PLACED ON THE SAME SIDE AS THE MANHOLE.

GENERAL NOTES:

- 1. MEDIA NOT INCLUDED WITH FILTER
- 2. CONCRETE SLAB TO BE DESIGNED BY OTHERS
- 3. FILTER MADE FROM HIGH STRENGTH FIBERGLASS AND RESINS
- 4. FILTERS HAVE UV STABILIZED CLEAR COAT

3/4" MANUAL AIR PURGE

臣

μ

- 5. ALL INTERNAL COMPONENTS ARE CONSTRUCTED OF SCHEDULE 80 PVC.
- 6. MANHOLE CAN BE LOCATED ON EITHER SIDE OF FILTER. PLEASE SPECIFY AT TIME OF ORDER.
- 7. SAND DRAIN AND WATER DRAIN ARE PLACED ON THE SAME SIDE AS THE MANHOLE.