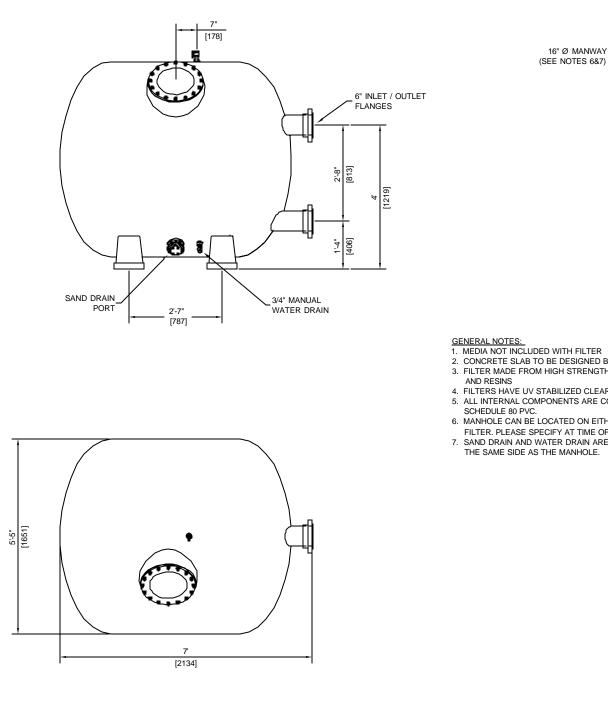

- 1. MEDIA NOT INCLUDED WITH FILTER
- 2. CONCRETE SLAB TO BE DESIGNED BY OTHERS
- 3. FILTER MADE FROM HIGH STRENGTH FIBERGLASS
- 4. FILTERS HAVE UV STABILIZED CLEAR COAT
- 5. ALL INTERNAL COMPONENTS ARE CONSTRUCTED OF
- 6. MANHOLE CAN BE LOCATED ON EITHER SIDE OF FILTER. PLEASE SPECIFY AT TIME OF ORDER.
- 7. SAND DRAIN AND WATER DRAIN ARE PLACED ON THE SAME SIDE AS THE MANHOLE.

## HORIZONTAL SAND FILTER (20900) 63"x75" WITH 6" CONNECTIONS

| DRAWN BY: MM     |       | DWG.NO: 20900 |          | REV: |
|------------------|-------|---------------|----------|------|
| SCALE: 3/8" = 1' | DATE: | 10/21/02      | CHECKED: |      |