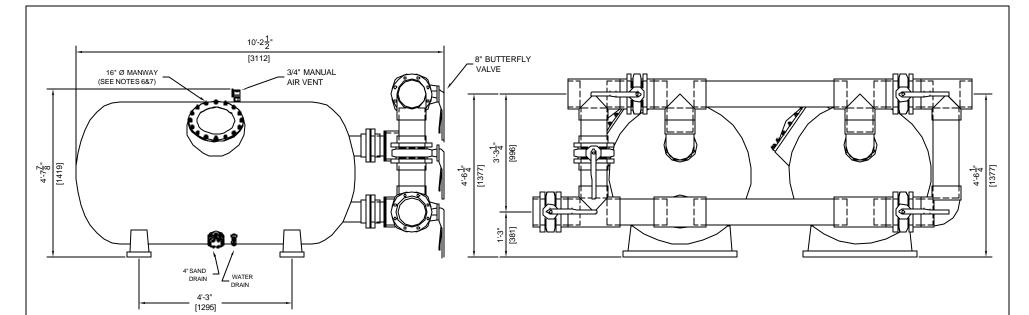

4'-3"

[1295]

- 2. CONCRETE SLAB TO BE DESIGNED BY OTHERS 3. FILTER MADE FROM HIGH STRENGTH FIBERGLASS AND RESINS
- FILTERS HAVE UV STABILIZED CLEAR COAT
   ALL INTERNAL COMPONENTS ARE CONSTRUCTED OF SCHEDULE 80 PVC.
- 6. MANHOLE CAN BE LOCATED ON EITHER SIDE OF
- FILTER. PLEASE SPECIFY AT TIME OF ORDER.
  7. SAND DRAIN AND WATER DRAIN ARE PLACED ON THE SAME SIDE AS THE MANHOLE.