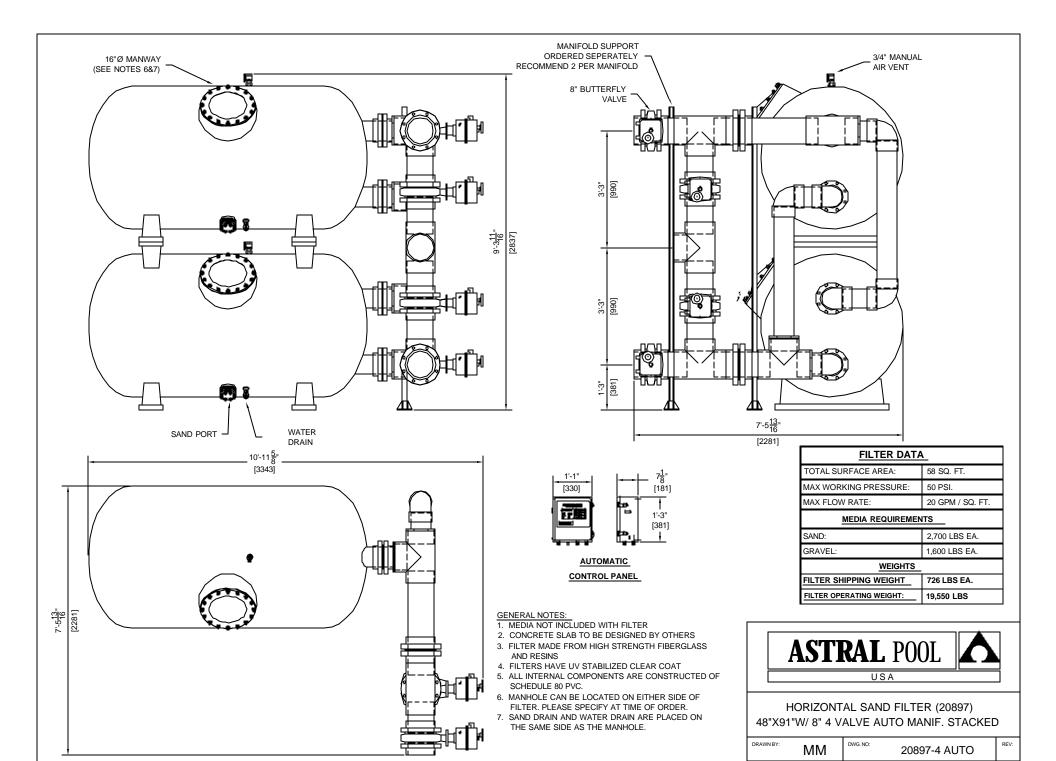

## GENERAL NOTES:

- 1. MEDIA NOT INCLUDED WITH FILTER
  2. CONCRETE SLAB TO BE DESIGNED BY OTHERS
- 8. FILTER MADE FROM HIGH ØTRENGTH FIBERGLASS AND RESINS
- 4. FILTERS HAVE UV STABILIZED CLEAR COAT B. ALL INTERNAL COMPONENTS ARE CONSTRUCTED OF SCHEDULE BO PVC.
- MANHOLE CAN BE LOCATED ON EITHER BIDE OF FILTER, PLEASE SPECIFY AT TIME OF CRIDER.
   SAND DRAIN AND WATER DRAIN ARE PLACED ON
- THE SAME RIDE AS THE MANHOLE.