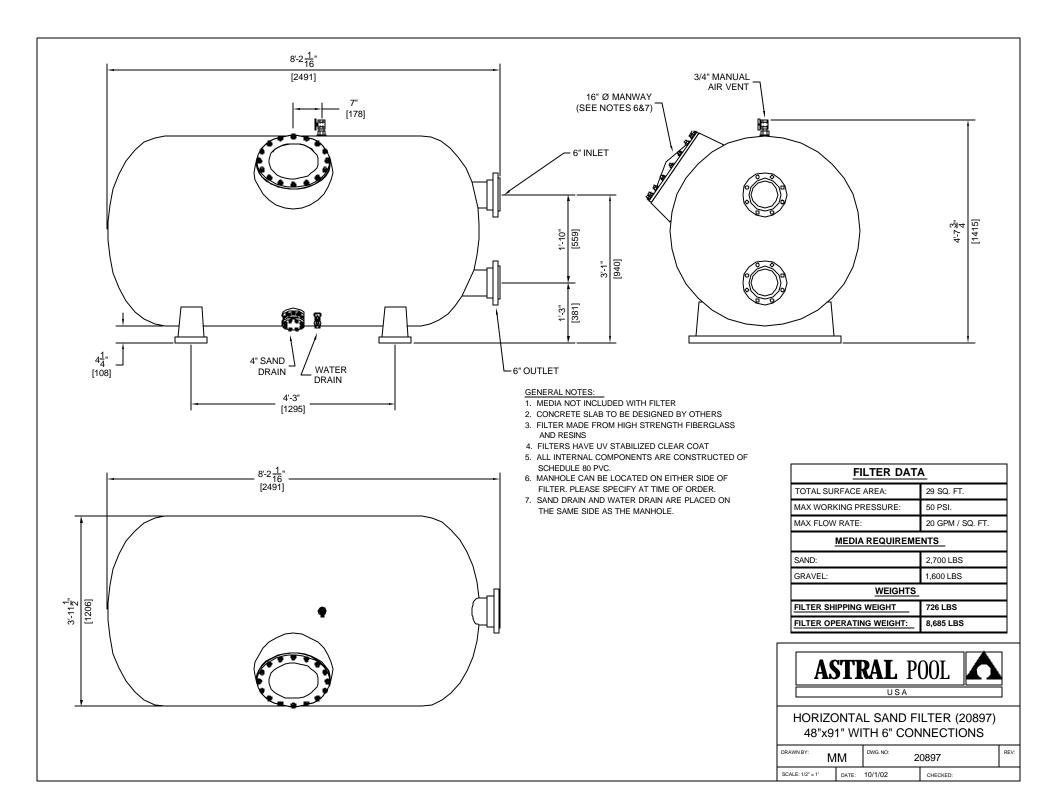

4'-3"

[1295]

- 2. CONCRETE SLAB TO BE DESIGNED BY OTHERS 3. FILTER MADE FROM HIGH STRENGTH FIBERGLASS AND RESINS
- FILTERS HAVE UV STABILIZED CLEAR COAT
   ALL INTERNAL COMPONENTS ARE CONSTRUCTED OF SCHEDULE 80 PVC.
- 6. MANHOLE CAN BE LOCATED ON EITHER SIDE OF
- FILTER. PLEASE SPECIFY AT TIME OF ORDER.
  7. SAND DRAIN AND WATER DRAIN ARE PLACED ON THE SAME SIDE AS THE MANHOLE.

| FILTER DATA              |                  |  |  |
|--------------------------|------------------|--|--|
| TOTAL SURFACE AREA:      | 29 SQ. FT.       |  |  |
| MAX WORKING PRESSURE:    | 50 PSI.          |  |  |
| MAX FLOW RATE:           | 20 GPM / SQ. FT. |  |  |
| MEDIA REQUIREMENTS       |                  |  |  |
| SAND:                    | 2,700 LBS        |  |  |
| GRAVEL:                  | 1,600 LBS        |  |  |
| WEIGHTS                  |                  |  |  |
| FILTER SHIPPING WEIGHT   | 726 LBS          |  |  |
| FILTER OPERATING WEIGHT: | 8,895 LBS        |  |  |