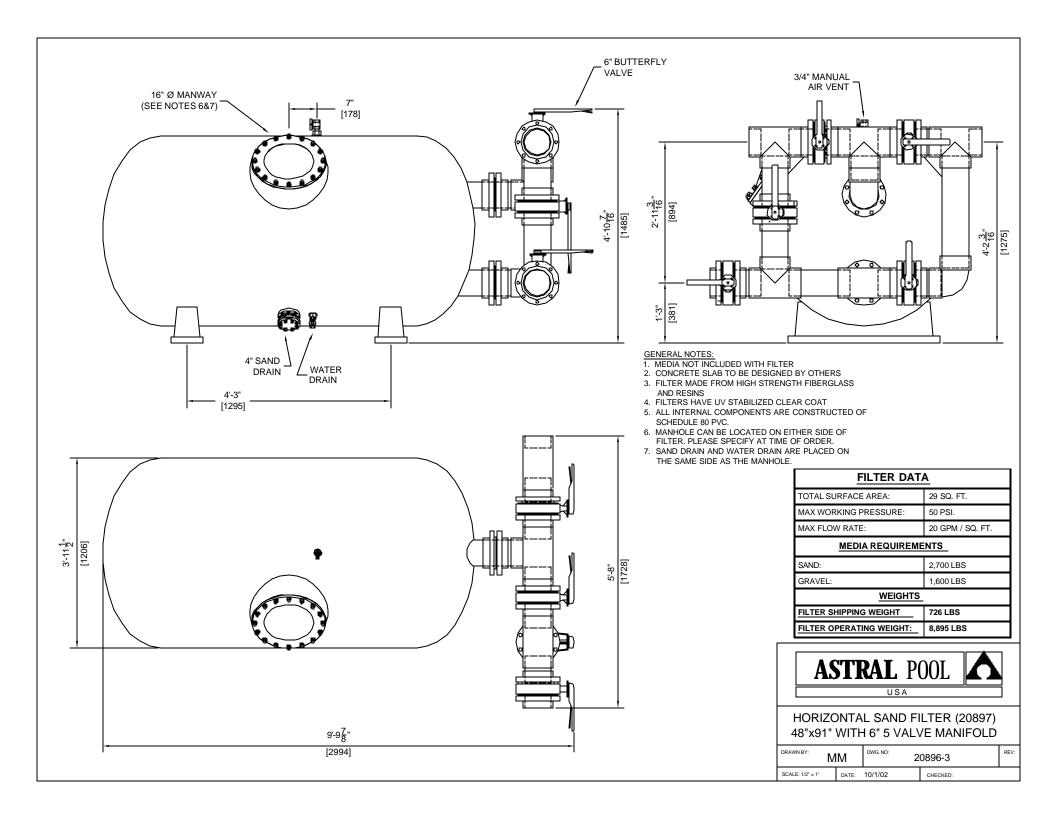

4'-3"

[1295]

- 2. CONCRETE SLAB TO BE DESIGNED BY OTHERS 3. FILTER MADE FROM HIGH STRENGTH FIBERGLASS AND RESINS
- FILTERS HAVE UV STABILIZED CLEAR COAT
   ALL INTERNAL COMPONENTS ARE CONSTRUCTED OF SCHEDULE 80 PVC.
- 6. MANHOLE CAN BE LOCATED ON EITHER SIDE OF
- FILTER. PLEASE SPECIFY AT TIME OF ORDER.
  7. SAND DRAIN AND WATER DRAIN ARE PLACED ON THE SAME SIDE AS THE MANHOLE.

| FILTER DATA              |                  |  |  |
|--------------------------|------------------|--|--|
| TOTAL SURFACE AREA:      | 29 SQ. FT.       |  |  |
| MAX WORKING PRESSURE:    | 50 PSI.          |  |  |
| MAX FLOW RATE:           | 20 GPM / SQ. FT. |  |  |
| MEDIA REQUIREMENTS       |                  |  |  |
| SAND:                    | 2,700 LBS        |  |  |
| GRAVEL:                  | 1,600 LBS        |  |  |
| WEIGHTS                  |                  |  |  |
| FILTER SHIPPING WEIGHT   | 726 LBS          |  |  |
| FILTER OPERATING WEIGHT: | 8,895 LBS        |  |  |