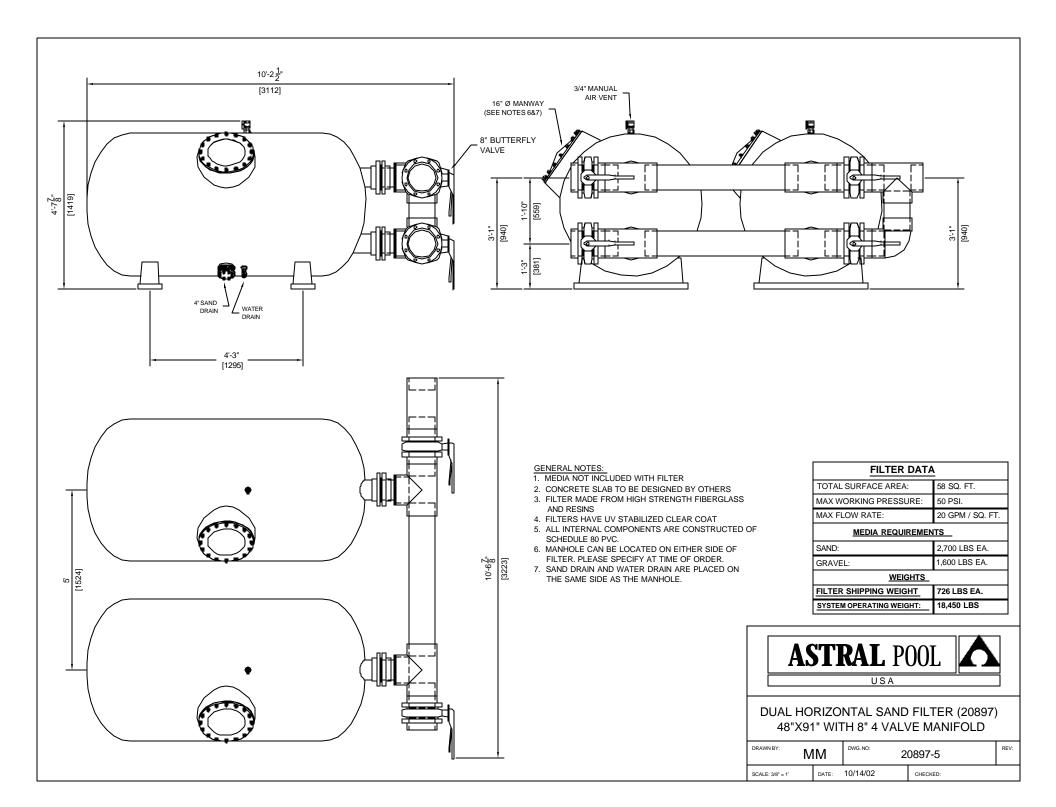

4'-3"

[1295]

- 2. CONCRETE SLAB TO BE DESIGNED BY OTHERS 3. FILTER MADE FROM HIGH STRENGTH FIBERGLASS AND RESINS
- FILTERS HAVE UV STABILIZED CLEAR COAT
   ALL INTERNAL COMPONENTS ARE CONSTRUCTED OF SCHEDULE 80 PVC.
- 6. MANHOLE CAN BE LOCATED ON EITHER SIDE OF
- FILTER. PLEASE SPECIFY AT TIME OF ORDER.
  7. SAND DRAIN AND WATER DRAIN ARE PLACED ON THE SAME SIDE AS THE MANHOLE.

## GENERAL NOTES:

- 1. MEDIA NOT INCLUDED WITH FILTER
  2. CONCRETE SLAB TO BE DESIGNED BY OTHERS
- 8. FILTER MADE FROM HIGH ØTRENGTH FIBERGLASS AND RESINS
- 4. FILTERS HAVE UV STABILIZED CLEAR COAT B. ALL INTERNAL COMPONENTS ARE CONSTRUCTED OF SCHEDULE BO PVC.
- MANHOLE CAN BE LOCATED ON EITHER BIDE OF FILTER, PLEASE SPECIFY AT TIME OF CRIDER.
   SAND DRAIN AND WATER DRAIN ARE PLACED ON
- THE SAME RIDE AS THE MANHOLE.