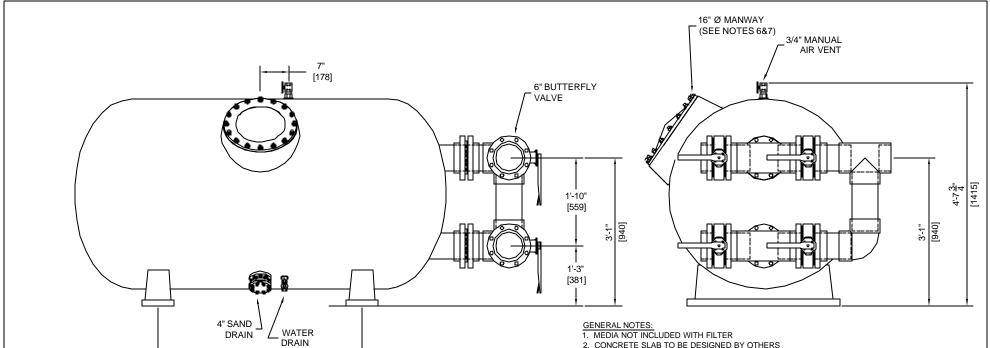

4'-3"

[1295]

- 2. CONCRETE SLAB TO BE DESIGNED BY OTHERS 3. FILTER MADE FROM HIGH STRENGTH FIBERGLASS AND RESINS
- FILTERS HAVE UV STABILIZED CLEAR COAT
   ALL INTERNAL COMPONENTS ARE CONSTRUCTED OF SCHEDULE 80 PVC.
- 6. MANHOLE CAN BE LOCATED ON EITHER SIDE OF
- FILTER. PLEASE SPECIFY AT TIME OF ORDER.
  7. SAND DRAIN AND WATER DRAIN ARE PLACED ON THE SAME SIDE AS THE MANHOLE.

| FILTER DATA              |                  |  |  |
|--------------------------|------------------|--|--|
| TOTAL SURFACE AREA:      | 29 SQ. FT.       |  |  |
| MAX WORKING PRESSURE:    | 50 PSI.          |  |  |
| MAX FLOW RATE:           | 20 GPM / SQ. FT. |  |  |
| MEDIA REQUIREMENTS       |                  |  |  |
| SAND:                    | 2,700 LBS        |  |  |
| GRAVEL:                  | 1,600 LBS        |  |  |
| WEIGHTS                  |                  |  |  |
| FILTER SHIPPING WEIGHT   | 726 LBS          |  |  |
| FILTER OPERATING WEIGHT: | 8,895 LBS        |  |  |