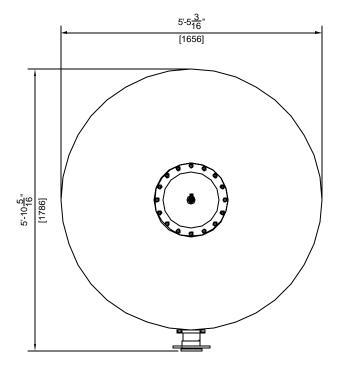

| FILTER DATA              |                  |  |  |  |
|--------------------------|------------------|--|--|--|
| TOTAL SURFACE AREA:      | 21.64 SQ. FT.    |  |  |  |
| MAX WORKING PRESSURE:    | 50 PSI.          |  |  |  |
| MAX FLOW RATE:           | 20 GPM / SQ. FT. |  |  |  |
| MEDIA REQUIREMENTS       |                  |  |  |  |
| SAND:                    | 5,400 LBS        |  |  |  |
| GRAVEL:                  | 1,650 LBS        |  |  |  |
| <u>WEIGHTS</u>           |                  |  |  |  |
| FILTER SHIPPING WEIGHT   | 786 LBS          |  |  |  |
| FILTER OPERATING WEIGHT: | 10,900 LBS       |  |  |  |

## GENERAL NOTES:

- 1. MEDIA NOT INCLUDED WITH FILTER
- 2. CONCRETE SLAB TO BE DESIGNED BY OTHERS
- 3. FILTER MADE FROM HIGH STRENGTH FIBERGLASS AND RESINS WITH INTERNAL GELCOAT.
- 4. ALL FILTERS HAVE UV STABILIZED CLEAR COAT
- ALL INTERNAL COMPONENTS ARE CONSTRUCTED OF SCHEDULE 80 PVC OR EQUAL.