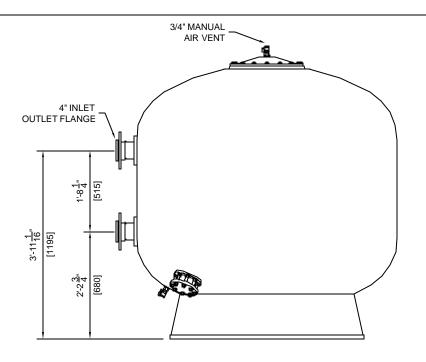

| FILTER DATA              |                  |  |  |  |
|--------------------------|------------------|--|--|--|
| TOTAL SURFACE AREA:      | 21.64 SQ. FT.    |  |  |  |
| MAX WORKING PRESSURE:    | 50 PSI.          |  |  |  |
| MAX FLOW RATE:           | 20 GPM / SQ. FT. |  |  |  |
| MEDIA REQUIREMENTS       |                  |  |  |  |
| SAND:                    | 5,400 LBS        |  |  |  |
| GRAVEL:                  | 1,650 LBS        |  |  |  |
| <u>WEIGHTS</u>           |                  |  |  |  |
| FILTER SHIPPING WEIGHT   | 786 LBS          |  |  |  |
| FILTER OPERATING WEIGHT: | 10,900 LBS       |  |  |  |

## GENERAL NOTES:

- 1. MEDIA NOT INCLUDED WITH FILTER
- 2. CONCRETE SLAB TO BE DESIGNED BY OTHERS
- 3. FILTER MADE FROM HIGH STRENGTH FIBERGLASS AND RESINS WITH INTERNAL GELCOAT.
- 4. ALL FILTERS HAVE UV STABILIZED CLEAR COAT
- ALL INTERNAL COMPONENTS ARE CONSTRUCTED OF SCHEDULE 80 PVC OR EQUAL.