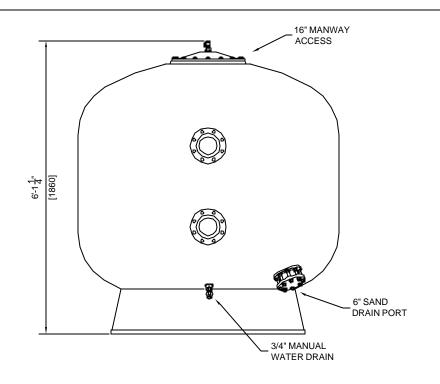

| FILTER DATA              |                  |  |  |  |
|--------------------------|------------------|--|--|--|
| TOTAL SURFACE AREA:      | 21.64 SQ. FT.    |  |  |  |
| MAX WORKING PRESSURE:    | 50 PSI.          |  |  |  |
| MAX FLOW RATE:           | 20 GPM / SQ. FT. |  |  |  |
| MEDIA REQUIREMENTS       |                  |  |  |  |
| SAND:                    | 5,400 LBS        |  |  |  |
| GRAVEL:                  | 1,650 LBS        |  |  |  |
| <u>WEIGHTS</u>           |                  |  |  |  |
| FILTER SHIPPING WEIGHT   | 786 LBS          |  |  |  |
| FILTER OPERATING WEIGHT: | 10,900 LBS       |  |  |  |

## GENERAL NOTES:

- 1. MEDIA NOT INCLUDED WITH FILTER
- 2. CONCRETE SLAB TO BE DESIGNED BY OTHERS
- 3. FILTER MADE FROM HIGH STRENGTH FIBERGLASS AND RESINS WITH INTERNAL GELCOAT.
- 4. ALL FILTERS HAVE UV STABILIZED CLEAR COAT
- ALL INTERNAL COMPONENTS ARE CONSTRUCTED OF SCHEDULE 80 PVC OR EQUAL.