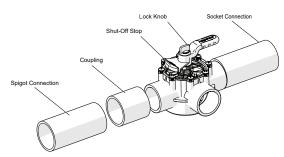

## **PLUMBING**

This valve is designed for use with the following connections:

1½" Socket & 2" Spigot (For AV2W15C-X & AV3W15C-X) 2" Socket & 2½" Spigot (For AV3W15C-X & AV3W20C-X)

To connect the  $2\frac{1}{2}$ " and 2" socket, simply fit them into the valve ports. To connect the 2" and  $2\frac{1}{2}$ " spigot pipes, use a 2" or  $2\frac{1}{2}$ " pipe coupler or a 45° or 90° fitting (refer to the figures for reference).

Before gluing the valve body to the pipe fittings, make sure to remove the internal valve assembly. Take care to prevent any glue from entering the valve body beyond the ports. WELD-ON® 724 CPVC GRAY is the recommended adhesive for this process.

# **VALVE HANDLE USE**

To operate the valve handle, loosen the lock knob and rotate the handle to the desired position. To secure the handle in place, turn the knob down until it is finger tight. Refer to the figure for reference. The internal valve diverter seal will be in the "OFF" position when the indicator is aligned with the "OFF" area. The shut-off stops on the valve cover will prevent the diverter from moving beyond the complete port shut-off position. Make sure that the incoming flow port is aligned with the word "INLET" on the valve cover.