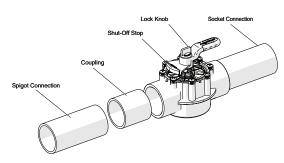

## **PLUMBING**

This valve is designed for use with the following connections:

1½" Socket & 2" Spigot (For AV2W15C-X & AV3W15C-X) 2" Socket & 2½" Spigot (For AV3W15C-X & AV3W20C-X)

To connect the  $2\frac{1}{2}$ " and 2" socket, simply fit them into the valve ports. To connect the 2" and  $2\frac{1}{2}$ " spigot pipes, use a 2" or  $2\frac{1}{2}$ " pipe coupler or a 45° or 90° fitting (refer to the figures for reference).

Before gluing the valve body to the pipe fittings, make sure to remove the internal valve assembly. Take care to prevent any glue from entering the valve body beyond the ports. WELD-ON® 724 CPVC GRAY is the recommended adhesive for this process.

# **VALVE HANDLE USE**

To operate the valve handle, loosen the lock knob and rotate the handle to the desired position. To secure the handle in place, turn the knob down until it is finger tight. Refer to the figure for reference. The internal valve diverter seal will be in the "OFF" position when the indicator is aligned with the "OFF" area. The shut-off stops on the valve cover will prevent the diverter from moving beyond the complete port shut-off position. Make sure that the incoming flow port is aligned with the word "INLET" on the valve cover.