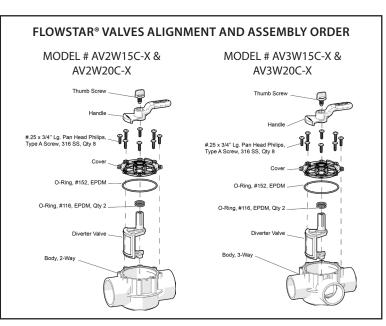

## MODEL # AV2W15C-X & AV2W20C-X

## MODEL # AV3W15C-X & AV3W20C-X

# REPLACEMENT KITS The valve housing is not sold separately. If the valve housing needs to be replaced, the entire valve must be replaced. MODEL # AV2W15C-X & AV2W20C-X AV3W15C-X & AV3W20C-X I. Diverter Valve O-Ring, #116, EPDM O-Ring, #152, EPDM Thumb Screw