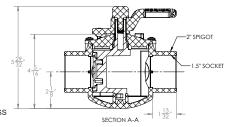

## FLOWSTAR® 2-WAY VALVE, 1.5" SOCKET X 2" SPIGOT

## Part # AV2W15C-R (Rubberized Handle) Part # AV2W15C-P (Plastic Handle)

- 1. Body, 2-Way, 1.5" SOC. x 2" SPG. 2. Diverter Valve
- 3. Cover

- 4. Handle Valve 5. Thumb Screw 6. #1/4 x 3/4" LG. Pan Head Phillips, Type A Screw, 316 SS
- 7. O-Ring, #116, EPDM 8. O-Ring, #152, EPDM