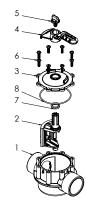

## Part # AV2W15C-R (Rubberized Handle) Part # AV2W15C-P (Plastic Handle)

- 1. Body, 2-Way, 1.5" SOC. x 2" SPG. 2. Diverter Valve
- 3. Cover

- 4. Handle Valve 5. Thumb Screw 6. #1/4 x 3/4" LG. Pan Head Phillips, Type A Screw, 316 SS
- 7. O-Ring, #116, EPDM 8. O-Ring, #152, EPDM