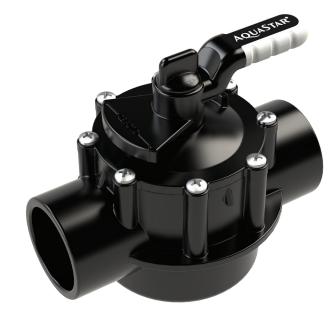

## FLOWSTAR® 2-WAY VALVE, 1.5" SOCKET X 2" SPIGOT

## **FEATURES**

- Made from durable CPVC
- Easy to install and operate
- Never requires lubrication
- Highly resistant to chlorine
- Minimal hydraulic loss

Adjustable-stop feature allows for flow adjustment

Available with rubberized handle for comfortable grip or standard plastic handle

12 per case