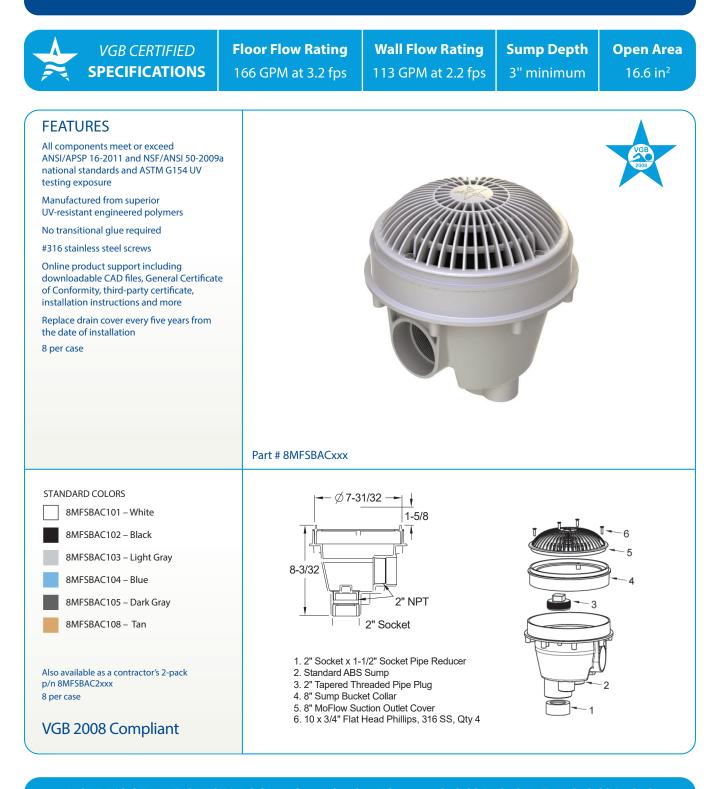

## 8" ROUND MOFLOW<sup>®</sup> SUCTION OUTLET COVER WITH STANDARD 2" NPT, 2" SOCKET ABS SUMP

P 877-768-2717 F 877-276-POOL Outside the US: P +1-949-336-1940 F +1-949-336-1940 info@aquastarpoolproducts.com www.aquastarpoolproducts.com