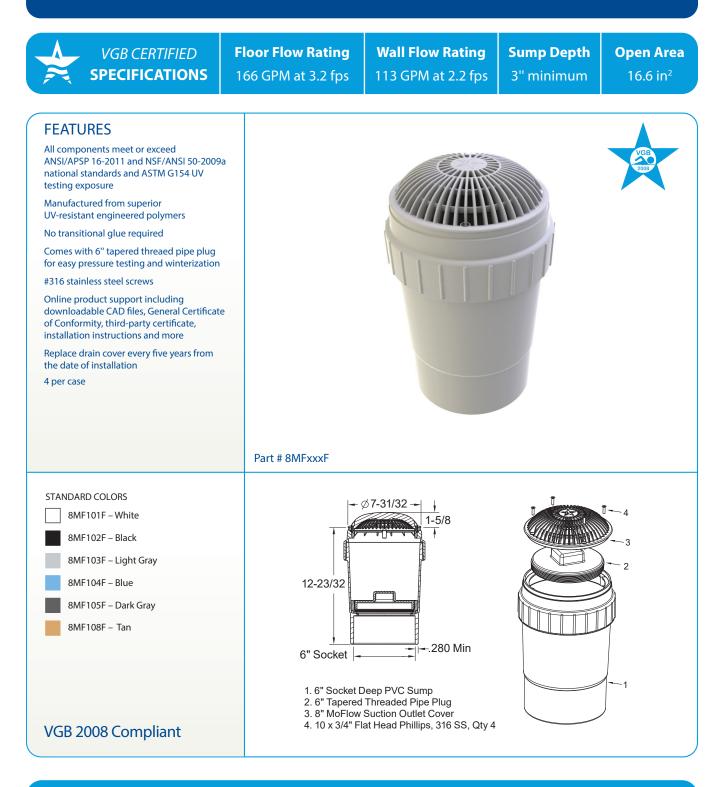

## 8" ROUND MOFLOW<sup>®</sup> SUCTION OUTLET COVER WITH 6" SOCKET DEEP PVC SUMP

P 877-768-2717 F 877-276-POOL Outside the US: P +1-949-336-1940 F +1-949-336-1940 info@aquastarpoolproducts.com www.aquastarpoolproducts.com