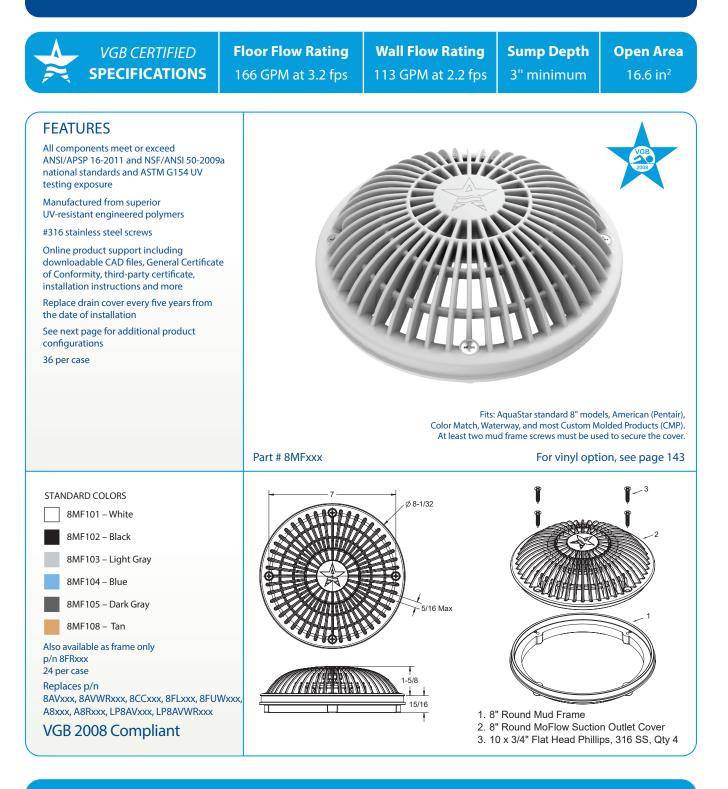

## 8" ROUND MOFLOW<sup>®</sup> SUCTION OUTLET COVER AND MUD FRAME

P 877-768-2717 F 877-276-POOL Outside the US: P +1-949-336-1940 F +1-949-336-1940 info@aquastarpoolproducts.com www.aquastarpoolproducts.com