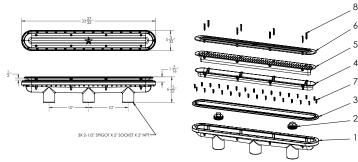

Clamping Ring for vinyl (with gasket) p/n 32VCRxxx 40 per case

- 1. 32" Three-Port Manufactured Vinyl Sump Bucket With Gasket
- 2. 2" Tapered Threaded Pipe Plug, Qty 2
- 3. 32" Channel Drain Vinyl Clamping Ring With Gasket
- 4. 32" Channel Drain Leaf Trap Insert
- 5. 32" Channel Drain Leaf Trap Support
- 6. 32" Channel Drain Leaf Trap Cover
- 7. 10 x 1" Flat Head Phillips Screw, 316 SS, Qty 30 8. 10 x 1-3/4" Flat Head Phillips Screw, 316 SS, Qty 8