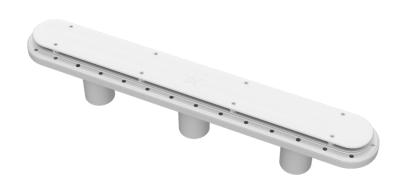

## 32" CHANNEL DRAIN DEBRIS CATCHER SUCTION OUTLET COVER AND ABS THREE-PORT MANUFACTURED SUMP FOR VINYL

**Open Area** 32.0 in<sup>2</sup>

For SOFA Specific Flow Ratings and specifications please scan QR code or visit www.aquastarpoolproducts.com/flowcode

## Unblockable!

NEW Improved cover design

With sump, clamping ring, and gasket (vinyl pools) Part # 32CDLTVxxx