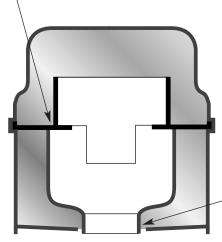

Thermally Protected Long Life Motors

Air intake at bottom of the Silencer<sup>TM</sup> creates a tortuous path, trapping noise inside the blower.

Durable spring check valve included with each Silencer<sup>TM</sup>.