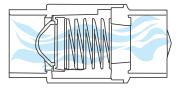

Included with each Silencer is a durable spring check valve. This is far more effective than flapper valves at stopping motor damage, which means fewer service calls and more satisfied customers.

Air Supply is committed to quality and service. Call us on our toll free line for technical information and blower sizing. In addition, an over the counter warranty is available at your locally authorized Air Supply distributor.

Thermally Protected Long Life Motors

Air intake at bottom of the Silencer<sup>TM</sup> creates a tortuous path, trapping noise inside the blower.

Durable spring check valve included with each Silencer<sup>TM</sup>.