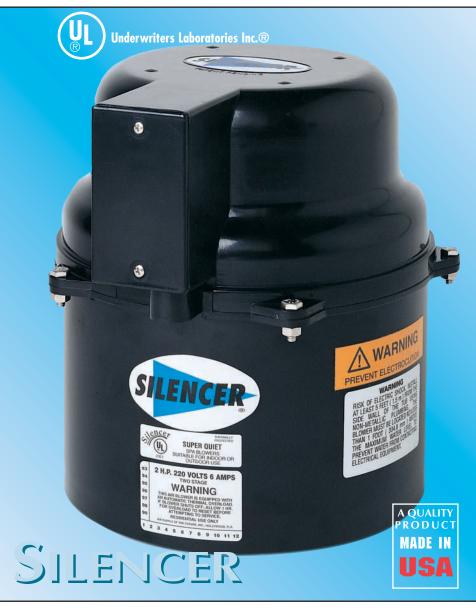

## Your Search For A Quiet Blower Will Lead You To One Source, The Silencer<sup>TM</sup> By Air Supply

The New Silencer by Air Supply has taken a quantum leap in quiet performance. The unique motor mount is the secret to our success. A thick rubber cup encases the fan while allowing the motor to vibrate freely on a flexible rubber base. This combination eliminates noise so well that virtually no foam is required. Many competitive blowers use filter foam to reduce noise, but foam may clog over time causing starvation and overheating.

## Acoustical anti-vibration motor mount ensures quiet operation

9"L x 9"W x 10.5"H

| НР  | AMPS/VOLTAGE                       | AIR-FLOW<br>(CFM) | SEALED PRESSURE* INCHES OF H20 |
|-----|------------------------------------|-------------------|--------------------------------|
| 1.0 | 4.5 AMPS 110/120 VOLTS             | 105               | 65                             |
| 1.5 | 8.0 AMPS 110/120 VOLTS             | 115               | 105                            |
| 2.0 | 11.0 AMPS 110/120 VOLTS            | 115               | 130                            |
| 1.0 | 2.5 AMPS 220/240 VOLTS 50/60 CYCLE | 105               | 70                             |
| 1.5 | 4.0 AMPS 220/240 VOLTS 50/60 CYLCE | 115               | 105                            |
| 2.0 | 5.0 AMPS 220/240 VOLTS 50/60 CYCLE | 115               | 120                            |

Thermally Protected Long Life Motors

Air intake at bottom of the Silencer<sup>TM</sup> creates a tortuous path, trapping noise inside the blower.

Durable spring check valve included with each Silencer<sup>TM</sup>.