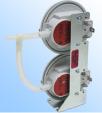

## Series CSC Sequencing Switches

Tecmark Series CSC Sequencing Switches are solenoid powered sequencing switches designed to control the operation of multiple electrical devices in a sequential order. CSC models allow the TBS312 momentary switch to be mounted seperate from the sequence control. The solenoid powered cam/ratchet mechanism enables the user to select a desired function from distances of over 100' by using a single Tecmark LectricAir® transmitter. Electrical connections are made via 1/4" male quick connect terminal and the pressure connector on the TBS312 accepts 1/8" ID and 1/16" ID flexible plastic or rubber tubing. Constucted of plated steel and high impact thermoplastic materials, Series CSC switches are designed and engineered to exceed 100,000 cycles under full mechanical, electrical and thermal loads. Tecmark replacement part

Series CSC Sequencing Switch