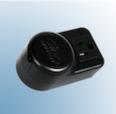

## Series CSC Sequencing Switches

Tecmark Series CSC Sequencing Switches are solenoid powered sequencing switches designed to control the operation of multiple electrical devices in a sequential order. CSC models allow the TBS312 momentary switch to be mounted seperate from the sequence control. The solenoid powered cam/ratchet mechanism enables the user to select a desired function from distances of over 100' by using a single Tecmark LectricAir® transmitter. Electrical connections are made via 1/4" male quick connect terminal and the pressure connector on the TBS312 accepts 1/8" ID and 1/16" ID flexible plastic or rubber tubing. Constucted of plated steel and high impact thermoplastic materials, Series CSC switches are designed and engineered to exceed 100,000 cycles under full mechanical, electrical and thermal loads. Tecmark replacement part

Series CSC Sequencing Switch