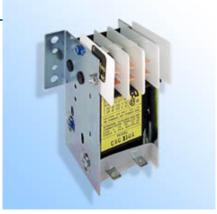

## Series CSC Sequencing Switches

Tecmark Series CSC Sequencing Switches are solenoid powered sequencing switches designed to control the operation of multiple electrical devices in a sequential order. CSC models allow the TBS312 momentary switch to be mounted seperate from the sequence control. The solenoid powered cam/ratchet mechanism enables the user to select a desired function from distances of over 100' by using a single Tecmark LectricAir® transmitter. Electrical connections are made via 1/4" male quick connect terminal and the pressure connector on the TBS312 accepts 1/8" ID and 1/16" ID flexible plastic or rubber tubing. Constucted of plated steel and high impact thermoplastic materials, Series CSC switches are designed and engineered to exceed 100,000 cycles under full mechanical, electrical and thermal loads. Tecmark replacement part

Series CSC Sequencing Switch

## **Basic Construction**

- Rugged steel construction
- · Zinc plated steel and high impact thermoplastic construction
- 1/4" quick connect electrical terminals
- Intermittent duty solenoid
- Pressure connector accepts 1/4" ID flexible plastic or rubber tubing.
- Insulators designed to protect against exposure to live parts (\*1)
- UL recognized, CSA certified, as an operating control (\*2)